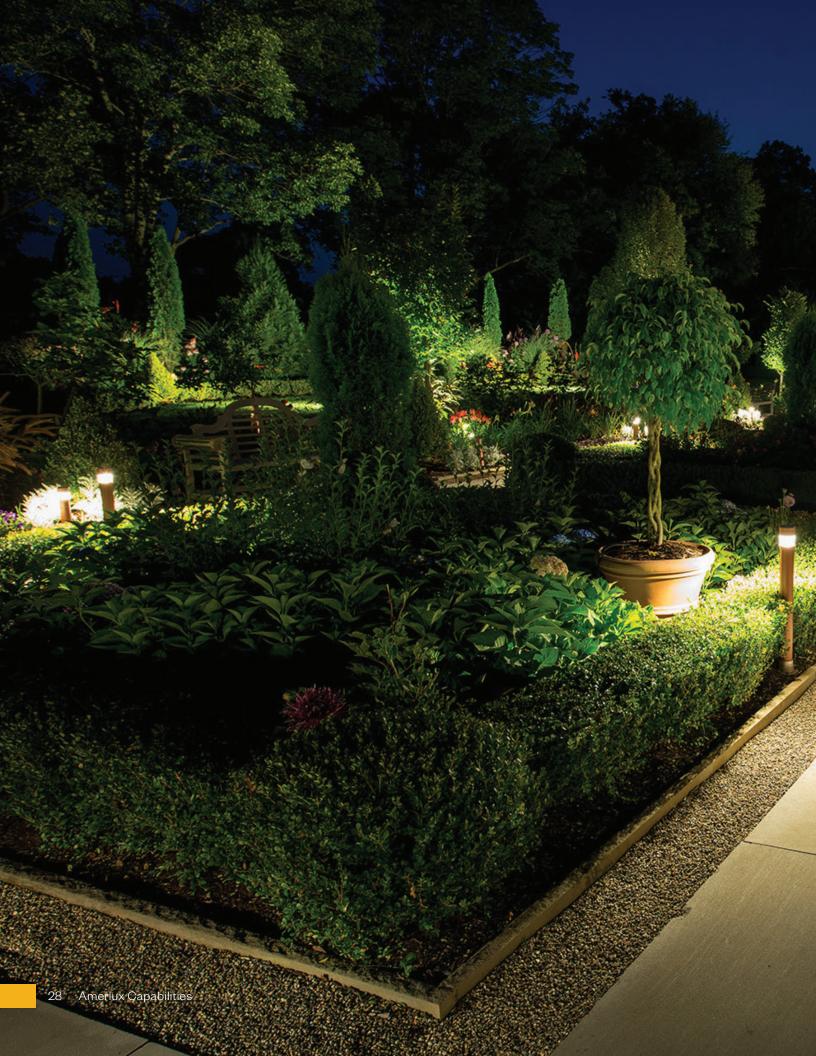

### Exterior lighting that transforms the night.

Amerlux® reimagines the drama, safety, and design of exterior lighting. We understand that what's outside counts as much as what's inside, beginning with exterior solutions from accent and flood lighting to site and area and landscape lighting.

Our outstanding Avista® is an advanced LED light engine designed either to retrofit traditional and post top outdoor lamps, or to complement new construction. Avista features impressive output, easy installation, and cutting edge optics built into a completely sealed chamber. Adjustable height levels allow for max light output using existing shades and eliminates shadows. Avista LED takes area lighting efficiency to the next level.