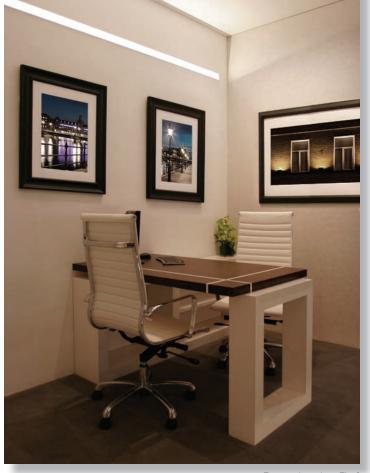

### Light that sparks creativity fuels imagination.

At Ameriux® we know that corporate and commercial customers are meticulous about architecture, design, efficiencies, and the lighting that enhances it all.

Ameriux provides some of the world's most elegant, streamlined, made-to-measure solutions for modern commercial spaces, office buildings and institutional environments. Our top-tier performance-grade products suit the modern workplace, and our stunning linear systems harmonize with brand new ceiling styles.

Award-winning. Elegant. Gracefully slim. Fino® is indirect LED lighting at its most refined. Originally introduced as a thin sleek wall-mounted fixture to place light on the ceiling or floor, Fino has now added a ceiling version to its family. Fino ceiling has been recognized for discreet light from above and is very popular for its understated profile at the office.