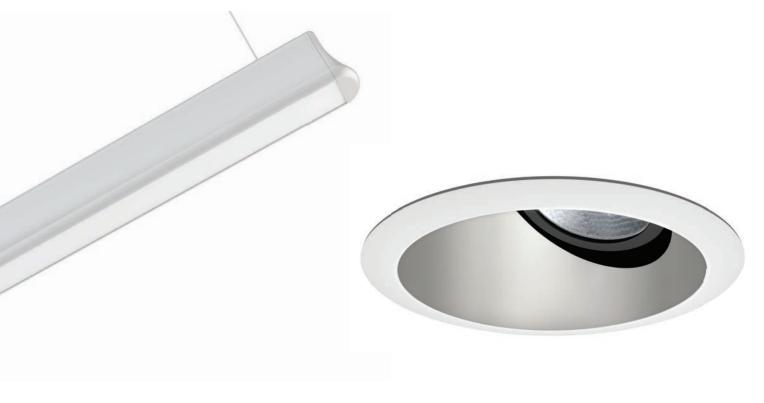

### Linear lighting expresses imagination.

Clean lines. Discreet styling. Excellent performance. Amerlux® linear lines evoke a sense of future. Fueled by passion, Amerlux lighting elevates design.

The Linea® LED family proves that the best trend-forward lighting comes in small packages with seamless aesthetics. The small scale linear luminaire provides the direct/indirect flexibility designers crave to create sophisticated, dynamic spaces. Linea now incorporates Enlighted control systems to significantly drive down energy costs and improve occupant comfort and safety. This product family drives your design scenario effortlessly.

Perfect for commercial, retail, and hospitality interiors, the Grüv® LED recessed linear family, available in made-to-measure or with our new standard plus offering, packs a big punch in a small aperture luminaire. Along with the Linea® family, Grüv also incorporates the Enlighted control systems to significantly drive down energy costs and improve occupant comfort and safety. With its high efficacy and simple, gorgeous lines, Grüv can climb walls, cross ceilings, and literally go everywhere and be everything you want it to be.