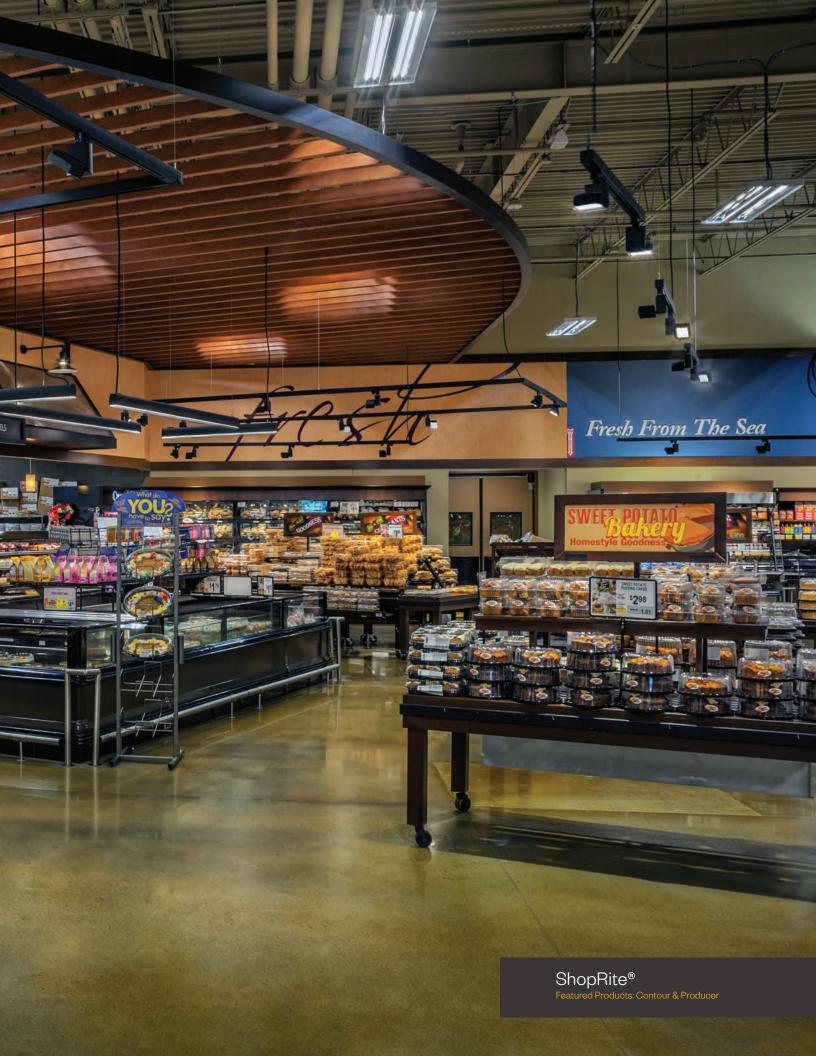

### The future of supermarket shopping, right now.

"Wishing Well Plaza ShopRite® in Burlington County marks a new era for Eickhoff Supermarkets. We designed it with 'experiential engineering' in mind - a refined, yet revolutionary approach to in-store lighting, architecture and store design."

- Geoffrey Eickhoff,

VP Operations/Owner, Eickhoff Supermarkets ShopRite of Burlington, NJ, in the Wishing Well Plaza

Eickhoff Supermarkets used the latest in store design, lighting, technology, and efficiency in developing the new ShopRite at Wishing Well Plaza in Burlington, NJ. Creative use of lighting has changed how the supermarket's aisles are viewed and experienced by customers. Wishing Well's lighting transforms and redefines grocery shopping for a new generation, drawing customers in with amazing visual clarity, precision, and mood-setting. It's a giant leap forward into the future for Eickhoff Supermarkets and ShopRite brands.

That's the new ShopRite. With a little help from Amerlux.