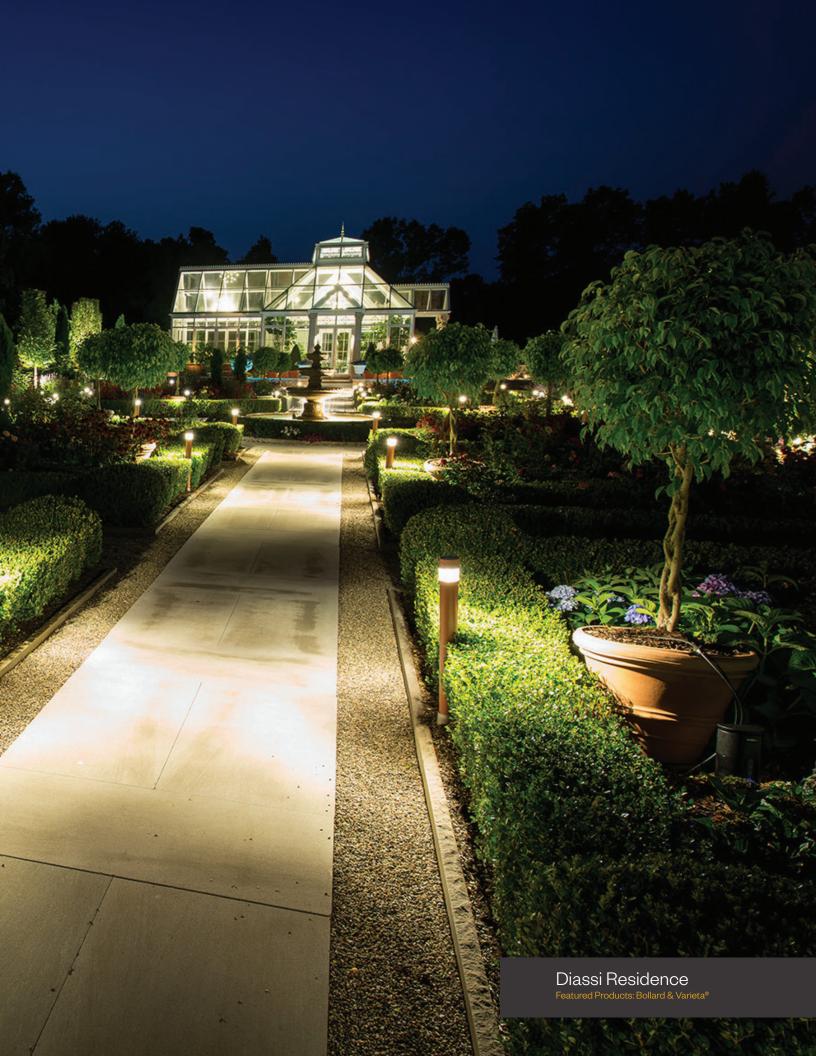

### Exterior lighting that transforms the night.

Amerlux® reimagines the drama, safety, and design of exterior lighting. We understand that what's outside counts as much as what's inside, beginning with exterior solutions from accent and flood lighting to site and area and landscape lighting.

Our outstanding Avista® is an advanced LED light engine designed either to retrofit traditional and post top outdoor lamps, or to complement new construction. Avista features impressive output, easy installation, and cutting edge optics built into a completely sealed chamber. Adjustable height levels allow for max light output using existing shades and eliminates shadows. Avista LED takes area lighting efficiency to the next level.