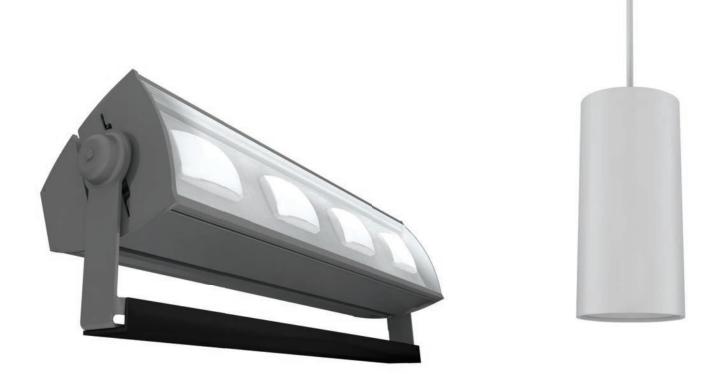

#### **Brilliance hangs** in the balance.

Amerlux® pendants are beautiful, versatile and expand your profit center design universe. Our stylish, solid pendants suit most design schemes and provide not only precise accent lighting, but also great general ambient lighting. Offering high-performance and perfect beam control, our pendants are magnificent replacements for HID or CFL applications

The Rook pendant family translates the control, performance, and comfort of our downlights into a sophisticated new format. Offered in 3.5" and 4.75" apertures, these pendants pair perfectly with the Hornet® HP Downlight and Evoke® 4.75" Downlight. The Rook is perfect for creating drama and focused light in reception areas, office environments, and retail spaces. The new Rook 4.75" reduces costs, enhances beam control, and maintains design integrity across all of our pendant lines.