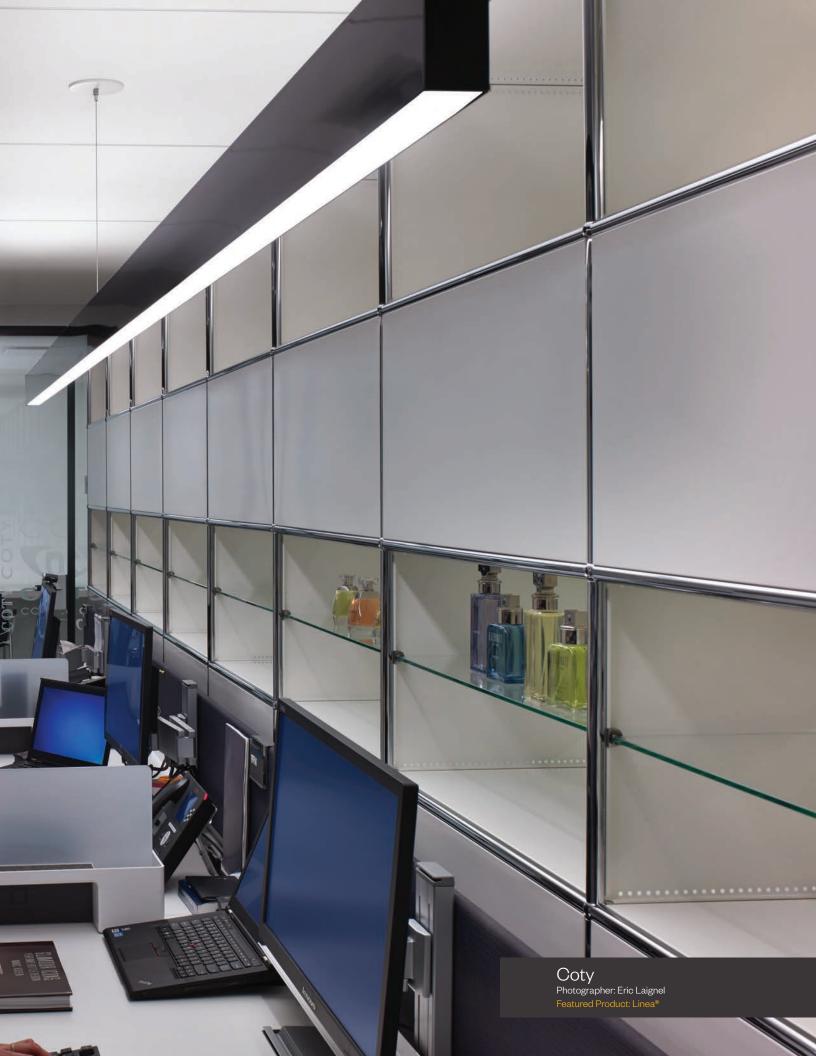

Featured product: Linea®

### Linear lighting expresses imagination.

Clean lines. Discreet styling. Excellent performance. Amerlux® linear lines evoke a sense of future. Fueled by passion, Amerlux lighting elevates design.

The Linea® LED family proves that the best trend-forward lighting comes in small packages with seamless aesthetics. The small scale linear luminaire provides the direct/indirect flexibility designers crave to create sophisticated, dynamic spaces. Linea now incorporates Enlighted control systems to significantly drive down energy costs and improve occupant comfort and safety. This product family drives your design scenario effortlessly.