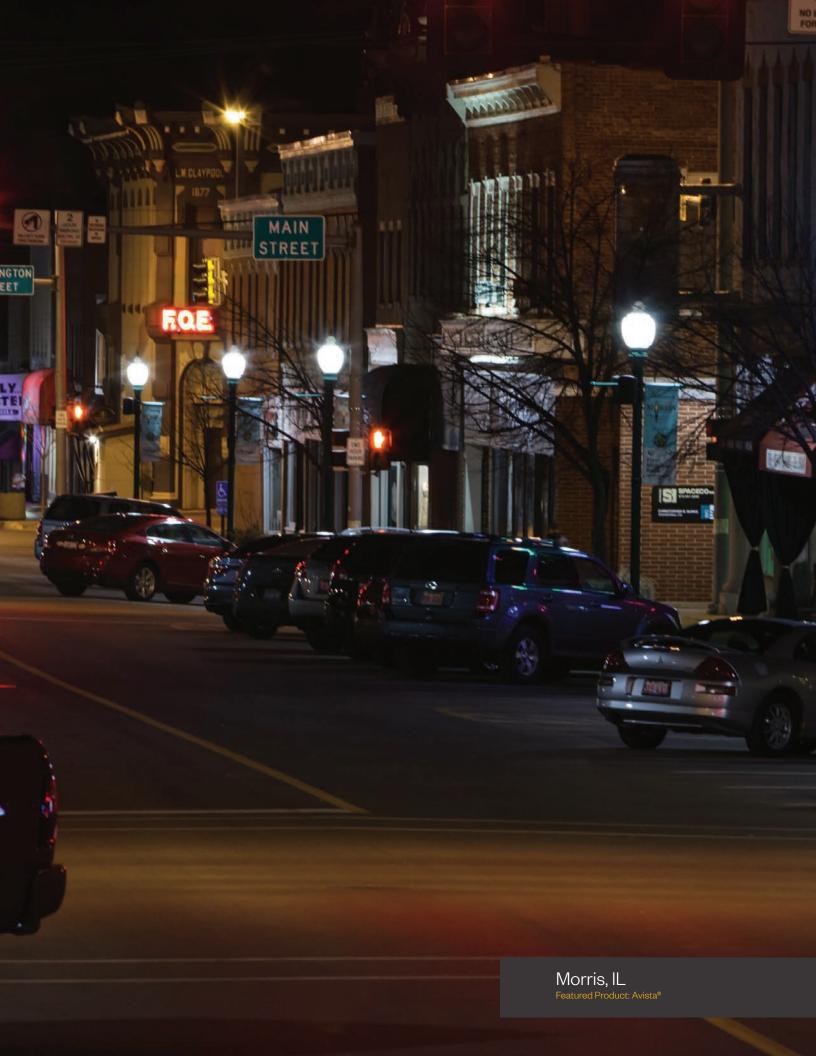

### From a lumen wasteland to a lighting wonderland.

"Morris' downtown lighting desperately needed updating for consistent performance and efficiency. I helped the town retrofit 229 sodium fixtures with the 60W Amerlux® Avista® LED light engine. The town's electric bills are now down by 50%, and Morris won a \$78,000 grant - covering 57% of the project!"

- Joel Lauth, Lighting Solutions of Illinois

Morris, Illinois, is a legendary Chicagoland destination with a vibrant, historic downtown district. Filled with grand old Victorian homes, quaint shopping, dining, and businesses, the town's lighting evolved slowly and disjointedly during the 20th century. The result? A massively expensive, outdated patchwork of inefficient mix-and-match sodium lamps.

Amerlux helped Morris see itself in a whole new light, from initial assessments and planning through a detailed three-month performance test of our powerful 60W Avista LED light engine. During the test, we were on call and on site to supervise and tweak the system. Avista passed the test with flying colors, and we successfully installed 229 light engines throughout the town.

The new lighting brings a whole new visual perspective to downtown Morris, and with it, new visitors and commerce.

That's the new Morris. With a little help from Amerlux.