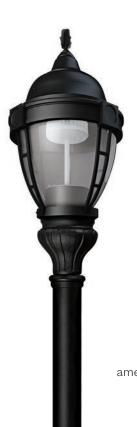

Featured product: Avista

### Exterior lighting that transforms the night.

Amerlux® reimagines the drama, safety, and design of exterior lighting. We understand that what's outside counts as much as what's inside, beginning with exterior solutions from accent and flood lighting to site and area and landscape lighting.

Our outstanding Avista® is an advanced LED light engine designed either to retrofit traditional and post top outdoor lamps, or to complement new construction. Avista features impressive output, easy installation, and cutting edge optics built into a completely sealed chamber. Adjustable height levels allow for max light output using existing shades and eliminates shadows. Avista LED takes area lighting efficiency to the next level.