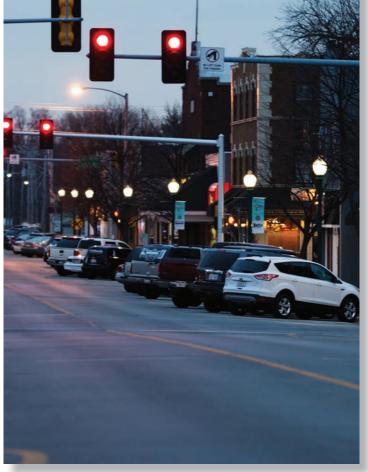

### From a lumen wasteland to a lighting wonderland.

"Morris' downtown lighting desperately needed updating for consistent performance and efficiency. I helped the town retrofit 229 sodium fixtures with the 60W Amerlux® Avista® LED light engine. The town's electric bills are now down by 50%, and Morris won a \$78,000 grant - covering 57% of the project!"

- Joel Lauth, Lighting Solutions of Illinois

Morris, Illinois, is a legendary Chicagoland destination with a vibrant, historic downtown district. Filled with grand old Victorian homes, quaint shopping, dining, and businesses, the town's lighting evolved slowly and disjointedly during the 20th century. The result? A massively expensive, outdated patchwork of inefficient mix-and-match sodium lamps.

Amerlux helped Morris see itself in a whole new light, from initial assessments and planning through a detailed three-month performance test of our powerful 60W Avista LED light engine. During the test, we were on call and on site to supervise and tweak the system. Avista passed the test with flying colors, and we successfully installed 229 light engines throughout the town.

The new lighting brings a whole new visual perspective to downtown Morris, and with it, new visitors and commerce.

That's the new Morris. With a little help from Amerlux.