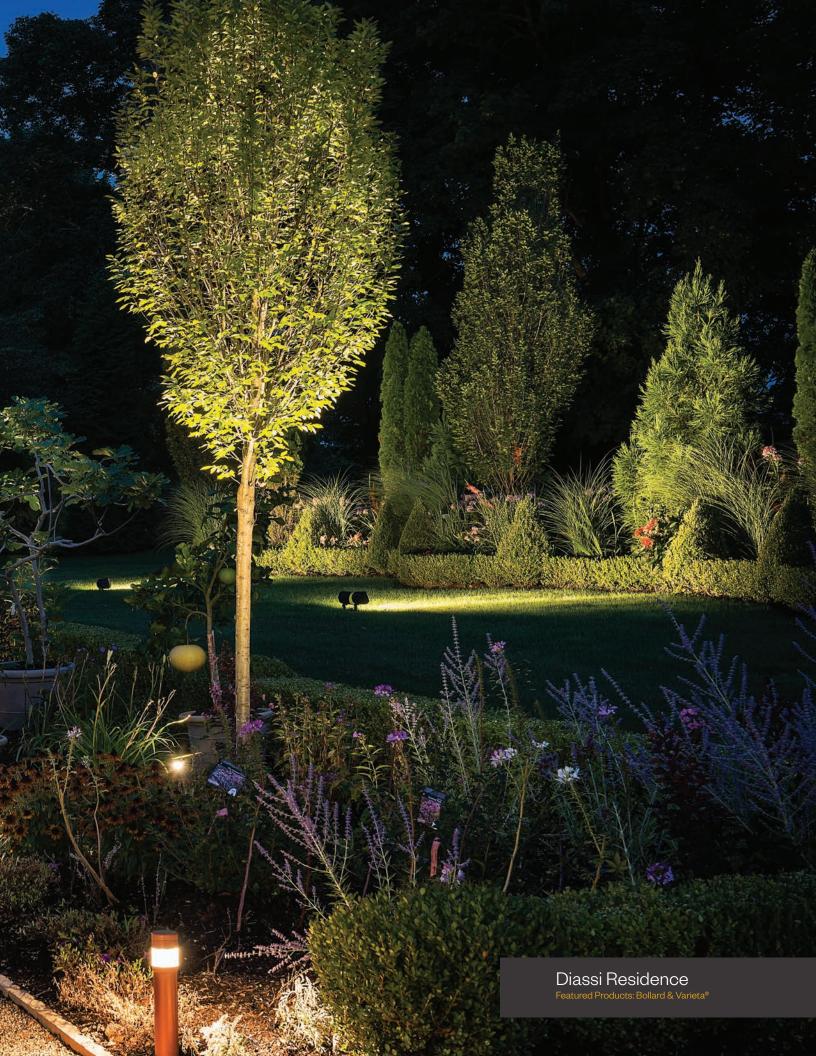

### Exterior lighting that transforms the night.

Amerlux® reimagines the drama, safety, and design of exterior lighting. We understand that what's outside counts as much as what's inside, beginning with exterior solutions from accent and flood lighting to site and area and landscape lighting.

Our outstanding Avista® is an advanced LED light engine designed either to retrofit traditional and post top outdoor lamps, or to complement new construction. Avista features impressive output, easy installation, and cutting edge optics built into a completely sealed chamber. Adjustable height levels allow for max light output using existing shades and eliminates shadows. Avista LED takes area lighting efficiency to the next level.