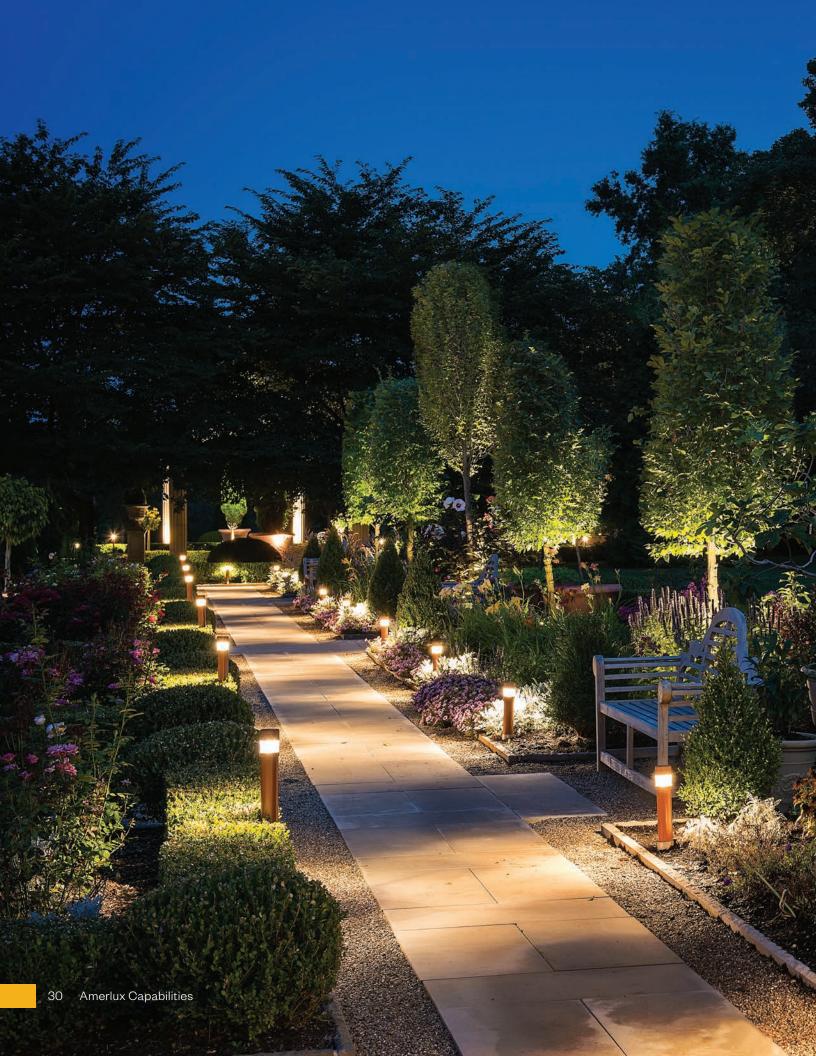

### Exterior lighting that transforms the night.

Amerlux® reimagines the drama, safety, and design of exterior lighting. We understand that what's outside counts as much as what's inside, beginning with exterior solutions from accent and flood lighting to site and area and landscape lighting.

Our outstanding Avista® is an advanced LED light engine designed either to retrofit traditional and post top outdoor lamps, or to complement new construction. Avista features impressive output, easy installation, and cutting edge optics built into a completely sealed chamber. Adjustable height levels allow for max light output using existing shades and eliminates shadows. Avista LED takes area lighting efficiency to the next level.