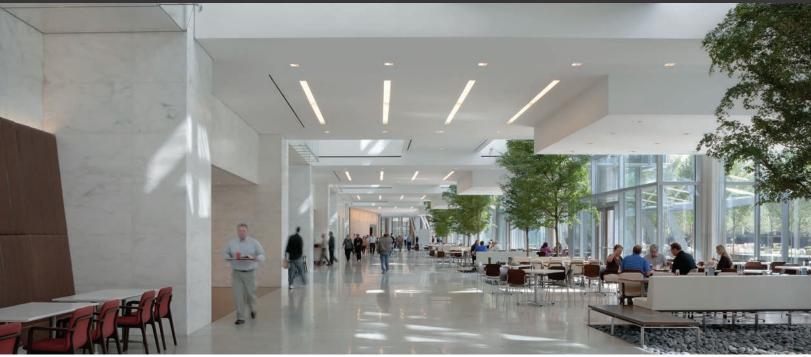

### Light that sparks creativity fuels imagination.

At Ameriux® we know that corporate and commercial customers are meticulous about architecture, design, efficiencies, and the lighting that enhances it all.

Ameriux provides some of the world's most elegant, streamlined, made-to-measure solutions for modern commercial spaces, office buildings and institutional environments. Our top-tier performance-grade products suit the modern workplace, and our stunning linear systems harmonize with brand new ceiling styles.

Award-winning. Elegant. Gracefully slim. Fino® is indirect LED lighting at its most refined. Originally introduced as a thin sleek wall-mounted fixture to place light on the ceiling or floor, Fino has now added a ceiling version to its family. Fino ceiling has been recognized for discreet light from above and is very popular for its understated profile at the office.