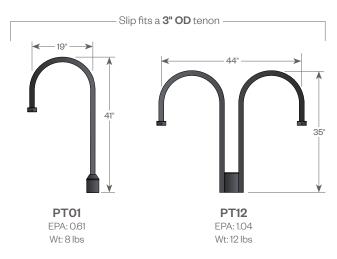

# **PT Crook Brackets**

Fabricated brackets made with structural extruded aluminum and cast aluminum decorative elements. Designed for

An extruded aluminum arm is welded to a cast aluminum fitter (PT01 and PT40) or an extruded center column (PT12, PT41R & PT42R). An Amerlux proprietary fixture fitting is

## TYPE: