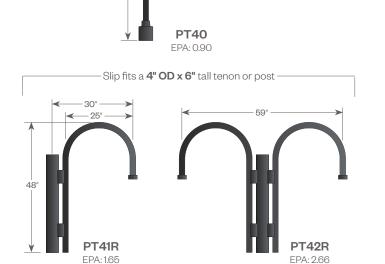

# **PT Crook Brackets**

Fabricated brackets made with structural extruded aluminum and cast aluminum decorative elements. Designed for

An extruded aluminum arm is welded to a cast aluminum fitter (PT01 and PT40) or an extruded center column (PT12, PT41R & PT42R). An Amerlux proprietary fixture fitting is

### For DPS and D154 luminaires only:

Slip fits a **4" OD x 4"** tall

tenon or post

#### For DPM and D142 luminaires only:

52"