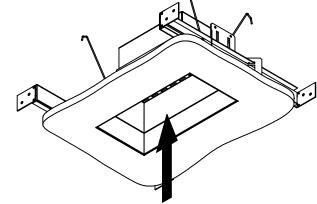

#### INSTRUCTION SHEET



#### RECESSED MULTIPLE, TRIMLESS, CYLINDRIX, **CONTOUR, HORNET**

689-0476

PAGE 1 OF 1

WARNING - RISK OF FIRE AND ELECTRICAL SHOCK. FIXTURE MUST BE INSTALLED BY A QUALIFIED ELECTRICIAN ONLY. FIXTURE IS INTENDED FOR INSTALLATION IN ACCORDANCE WITH THE NATIONAL ELECTRICAL CODE, LOCAL AND FEDERAL SPECIFICATIONS. DISCONNECT POWER AT ELECTRICAL PANEL BEFORE SERVICING. RETAIN THESE INSTRUCTIONS FOR MAINTENANCE REFERENCE.

#### 1 INSTALL FRAME AND WIRE J-BOX



## **2** FASTEN MUD RING TO FRAME



### PLASTER IN MUD RING



## **INSTALL TORSION SPRINGS**







INSERT INTO MUD RING SLOTS

# **5** MAKE ELECTRICAL CONNECTION







Amerlux, 23 Daniel Road East, Fairfield, N.J. 07004, T: 973-882-5010, F: 973-882-2604 www.amerlux.com