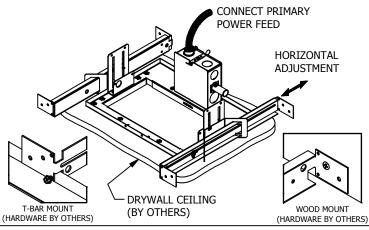

#### INSTRUCTION SHEET



#### RECESSED MULTIPLE, TRIMLESS, CYLINDRIX, **CONTOUR, HORNET**

689-0476

PAGE 1 OF 1

WARNING - RISK OF FIRE AND ELECTRICAL SHOCK. FIXTURE MUST BE INSTALLED BY A QUALIFIED ELECTRICIAN ONLY. FIXTURE IS INTENDED FOR INSTALLATION IN ACCORDANCE WITH THE NATIONAL ELECTRICAL CODE, LOCAL AND FEDERAL SPECIFICATIONS. DISCONNECT POWER AT ELECTRICAL PANEL BEFORE SERVICING. RETAIN THESE INSTRUCTIONS FOR MAINTENANCE REFERENCE.

#### 1 INSTALL FRAME AND WIRE J-BOX



## **2** FASTEN MUD RING TO FRAME



### PLASTER IN MUD RING



## **INSTALL TORSION SPRINGS**







INSERT INTO MUD RING SLOTS

# **5** MAKE ELECTRICAL CONNECTION







Amerlux, 23 Daniel Road East, Fairfield, N.J. 07004, T: 973-882-5010, F: 973-882-2604 www.amerlux.com