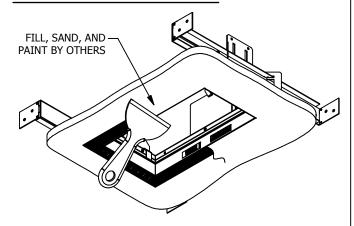

#### INSTRUCTION SHEET



#### RECESSED MULTIPLE, TRIMLESS, CYLINDRIX, **CONTOUR, HORNET**

689-0476

PAGE 1 OF 1

WARNING - RISK OF FIRE AND ELECTRICAL SHOCK. FIXTURE MUST BE INSTALLED BY A QUALIFIED ELECTRICIAN ONLY. FIXTURE IS INTENDED FOR INSTALLATION IN ACCORDANCE WITH THE NATIONAL ELECTRICAL CODE, LOCAL AND FEDERAL SPECIFICATIONS. DISCONNECT POWER AT ELECTRICAL PANEL BEFORE SERVICING. RETAIN THESE INSTRUCTIONS FOR MAINTENANCE REFERENCE.

#### 1 INSTALL FRAME AND WIRE J-BOX



## **2** FASTEN MUD RING TO FRAME



### PLASTER IN MUD RING



## **INSTALL TORSION SPRINGS**







INSERT INTO MUD RING SLOTS

# **5** MAKE ELECTRICAL CONNECTION







Amerlux, 23 Daniel Road East, Fairfield, N.J. 07004, T: 973-882-5010, F: 973-882-2604 www.amerlux.com