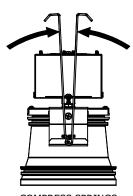

#### INSTRUCTION SHEET



#### RECESSED MULTIPLE, TRIMLESS, CYLINDRIX, **CONTOUR, HORNET**

689-0476

PAGE 1 OF 1

WARNING - RISK OF FIRE AND ELECTRICAL SHOCK. FIXTURE MUST BE INSTALLED BY A QUALIFIED ELECTRICIAN ONLY. FIXTURE IS INTENDED FOR INSTALLATION IN ACCORDANCE WITH THE NATIONAL ELECTRICAL CODE, LOCAL AND FEDERAL SPECIFICATIONS. DISCONNECT POWER AT ELECTRICAL PANEL BEFORE SERVICING. RETAIN THESE INSTRUCTIONS FOR MAINTENANCE REFERENCE.

#### 1 INSTALL FRAME AND WIRE J-BOX



## **2** FASTEN MUD RING TO FRAME



### PLASTER IN MUD RING



## **INSTALL TORSION SPRINGS**







INSERT INTO MUD RING SLOTS

# **5** MAKE ELECTRICAL CONNECTION







Amerlux, 23 Daniel Road East, Fairfield, N.J. 07004, T: 973-882-5010, F: 973-882-2604 www.amerlux.com