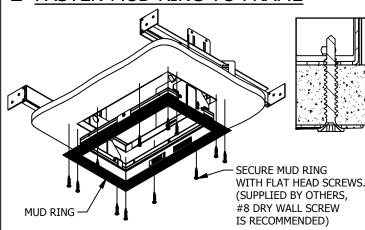

#### INSTRUCTION SHEET



#### RECESSED MULTIPLE, TRIMLESS, CYLINDRIX, **CONTOUR, HORNET**

689-0476

PAGE 1 OF 1

WARNING - RISK OF FIRE AND ELECTRICAL SHOCK. FIXTURE MUST BE INSTALLED BY A QUALIFIED ELECTRICIAN ONLY. FIXTURE IS INTENDED FOR INSTALLATION IN ACCORDANCE WITH THE NATIONAL ELECTRICAL CODE, LOCAL AND FEDERAL SPECIFICATIONS. DISCONNECT POWER AT ELECTRICAL PANEL BEFORE SERVICING. RETAIN THESE INSTRUCTIONS FOR MAINTENANCE REFERENCE.

#### 1 INSTALL FRAME AND WIRE J-BOX



## **2** FASTEN MUD RING TO FRAME



### PLASTER IN MUD RING



## **INSTALL TORSION SPRINGS**







INSERT INTO MUD RING SLOTS

# **5** MAKE ELECTRICAL CONNECTION







Amerlux, 23 Daniel Road East, Fairfield, N.J. 07004, T: 973-882-5010, F: 973-882-2604 www.amerlux.com