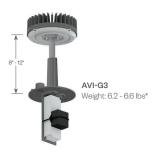

### **AVISTA LIGHT ENGINE**

For Retrofit & New Construction

Diameter: Ø6.85" Wattages: up to 86W

Delivered Lumens: up to 10,943 Lm;

143 Lm/W

Color Temp: 2700K, 3000K, 4000K

Dimming: 0-10V dimming

Manual onboard dimming

option available

**CRI:** 70 typ.

80 typ. (2700K only)

Distributions: Asymmetric, Symmetric,

Street Optic

Designed to fit most Post Top and

**Pendant Luminaires** 

Control ready option available