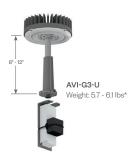

### **AVISTA LIGHT ENGINE**

For Retrofit & New Construction

Diameter: Ø6.85" Wattages: up to 86W

Delivered Lumens: up to 10,943 Lm;

143 Lm/W

Color Temp: 2700K, 3000K, 4000K

Dimming: 0-10V dimming

Manual onboard dimming

option available

**CRI:** 70 typ.

80 typ. (2700K only)

Distributions: Asymmetric, Symmetric,

Street Optic

Designed to fit most Post Top and

**Pendant Luminaires** 

Control ready option available