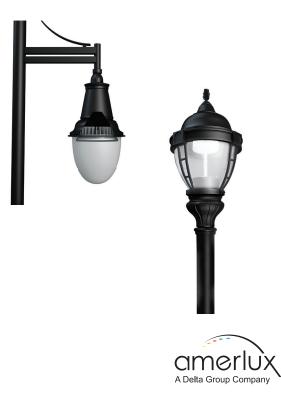

Available for post top or pendant style luminaires. Take exterior lighting to the next level. Avista gives you the power to light up the night.

## **Exterior Post Top & Pendant Luminaires**

### **AVISTA LIGHT ENGINE**

For Retrofit & New Construction

Diameter: Ø6.85" Wattages: up to 86W

Delivered Lumens: up to 10,943 Lm;

143 Lm/W

Color Temp: 2700K, 3000K, 4000K

Dimming: 0-10V dimming

Manual onboard dimming