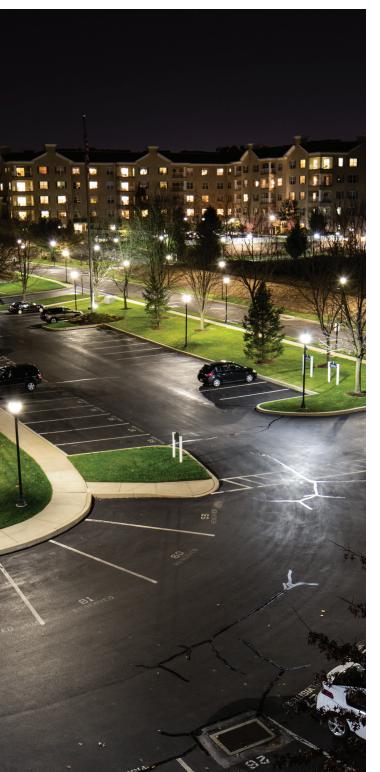

## Extraordinary Exteriors

Now with a 15% improvement in efficacy and higher output, the revolutionary Avista LED Retrofit Light Engine brings the efficiency and performance of LED lighting to retrofits or new construction. And it does it all with targeted light output and low costs, making it the perfect choice for almost any outdoor setting.

Available for post top or pendant style luminaires. Take exterior lighting to the next level. Avista gives you the power to light up the night.

## **Exterior Post Top & Pendant Luminaires**