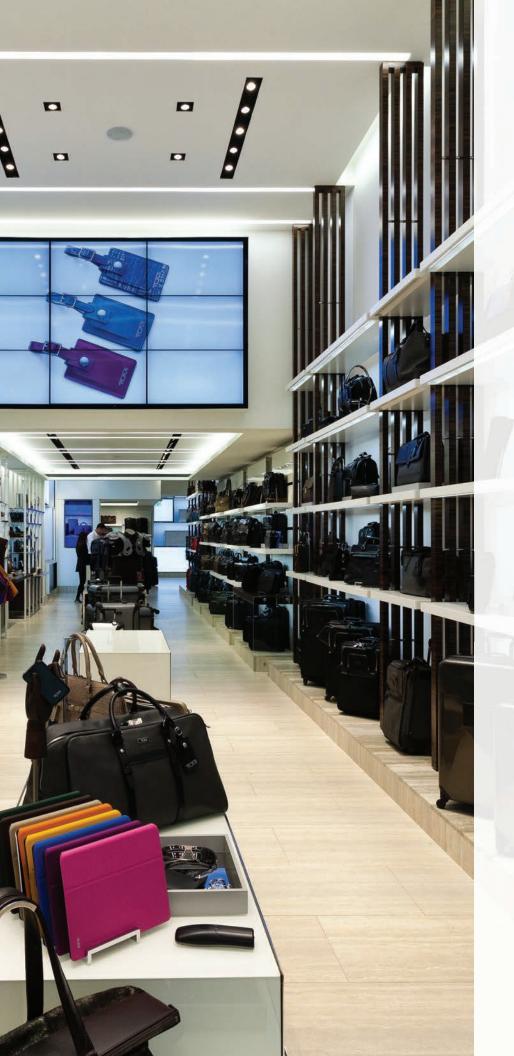

### Welcome to wall-to-wall innovation.

No matter how exact your vision and drawings for an installation may be, once on-site, measurements often deviate from the original blueprints. Even a fraction of an inch divergence can throw a whole project off schedule, wasting time and adding costs.

# Standard Plus changes the game.

Our new field-customizable Standard Plus systems are revolutionizing the way the industry approaches linear run lengths.

Designed to work with Grüv® 1.5"-6", the 6" Standard Plus field-cuttable bracket makes your installation look perfect every time.

#### "Easy-install" applications. Made-to-measure looks.

Standard Plus is as close to custom as you can get without adding extra cost or longer lead times. Your ceilings look perfect, with no gaps or errors—just smooth, clean, and beautifully lit.

## Standard Plus features include:

- Fits Gypsum Board, 9/16" Slot GRID, and 9/16" T-GRID ceilings
- Snaps into place easily from below
- Cut to suit
- No filler sheetrock, no unusual tiles, no aggravation
- Gets you as close to the wall with a standard fixture
- Save up to 15% over made-tomeasure