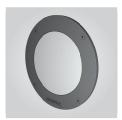

### Passo 4" Round & Square

Individually sealed optical chamber

**Wattages:** 1.5, 2.7

Lumen output: Up to 81

**Color Temp:** 2700K, 3000K, 4000K

**Dimming:** 0-10V, down to 10%

Finish: White, Satin Black, Stainless Steel, Anthracite Gray, Classic Bronze, Stardust Silver, Custom

Lens, Louver, or Directional faceplate available

ETL listed, suitable for wet locations

### Passo 6" Round & Square

Individually sealed optical chamber

Wattages: 3.4, 4.2, 6.3, 8.1

Lumen output: Up to 265

Color Temp: 2700K, 3000K, 4000K

**Dimming:** 0-10V, down to 10%

Finish: White, Satin Black, Stainless Steel, Anthracite Gray, Classic Bronze, Stardust Silver, Custom

Lens, Louver, or Directional faceplate available

ETL listed, suitable for wet locations

For most updated performance and ordering information visit us at amerlux.com.