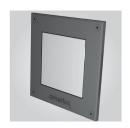

### Passo 4" Round & Square

Individually sealed optical chamber

**Wattages:** 1.5, 2.7

Lumen output: Up to 81

**Color Temp:** 2700K, 3000K, 4000K

**Dimming:** 0-10V, down to 10%

Finish: White, Satin Black, Stainless Steel, Anthracite Gray, Classic Bronze, Stardust Silver, Custom

Lens, Louver, or Directional faceplate available

ETL listed, suitable for wet locations

### Passo 6" Round & Square

Individually sealed optical chamber

Wattages: 3.4, 4.2, 6.3, 8.1

Lumen output: Up to 265

Color Temp: 2700K, 3000K, 4000K

**Dimming:** 0-10V, down to 10%

Finish: White, Satin Black, Stainless Steel, Anthracite Gray, Classic Bronze, Stardust Silver, Custom

Lens, Louver, or Directional faceplate available

ETL listed, suitable for wet locations

For most updated performance and ordering information visit us at amerlux.com.