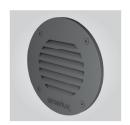

### Passo 4" Round & Square

Individually sealed optical chamber

**Wattages:** 1.5, 2.7

Lumen output: Up to 81

**Color Temp:** 2700K, 3000K, 4000K

**Dimming:** 0-10V, down to 10%

Finish: White, Satin Black, Stainless Steel, Anthracite Gray, Classic Bronze, Stardust Silver, Custom

Lens, Louver, or Directional faceplate available

ETL listed, suitable for wet locations

### Passo 6" Round & Square

Individually sealed optical chamber

Wattages: 3.4, 4.2, 6.3, 8.1

Lumen output: Up to 265

Color Temp: 2700K, 3000K, 4000K

**Dimming:** 0-10V, down to 10%

Finish: White, Satin Black, Stainless Steel, Anthracite Gray, Classic Bronze, Stardust Silver, Custom

Lens, Louver, or Directional faceplate available

ETL listed, suitable for wet locations

For most updated performance and ordering information visit us at amerlux.com.