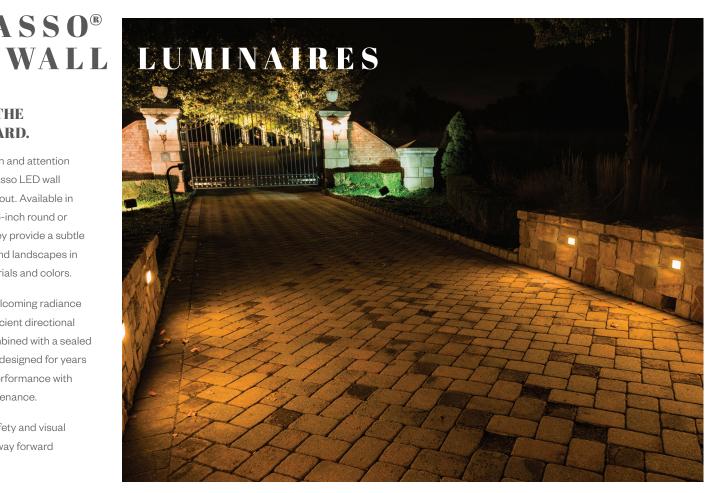

## LIGHTING THE WAY FORWARD.

Thoughtful design and attention to detail make Passo LED wall luminaires stand out. Available in either 4-inch or 6-inch round or square styles, they provide a subtle accent to walls and landscapes in a variety of materials and colors.

Passo casts a welcoming radiance using a highly efficient directional LED module combined with a sealed optical chamber designed for years of exceptional performance with virtually no maintenance.

For enhanced safety and visual appeal, light the way forward with Passo.