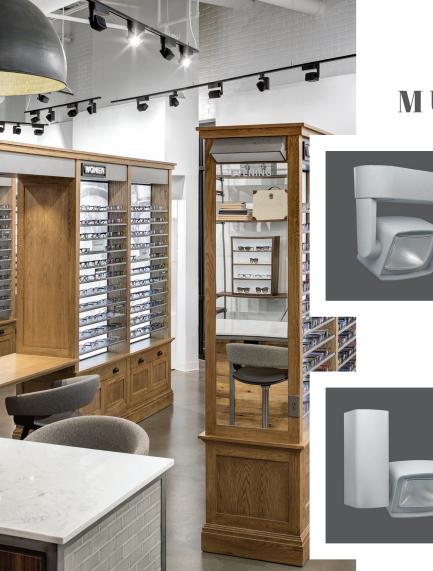

## **MURRO<sup>®</sup>**

Compact design and clean aesthetics reveal light that outperforms others, time after time. With unique optics, code-ready dimmability, and vertical and horizontal driver configurations, Murro reduces your costs dramatically. It's a light so powerful, your walls have never looked better.

## Application: Retail, Commercial, Hospitality