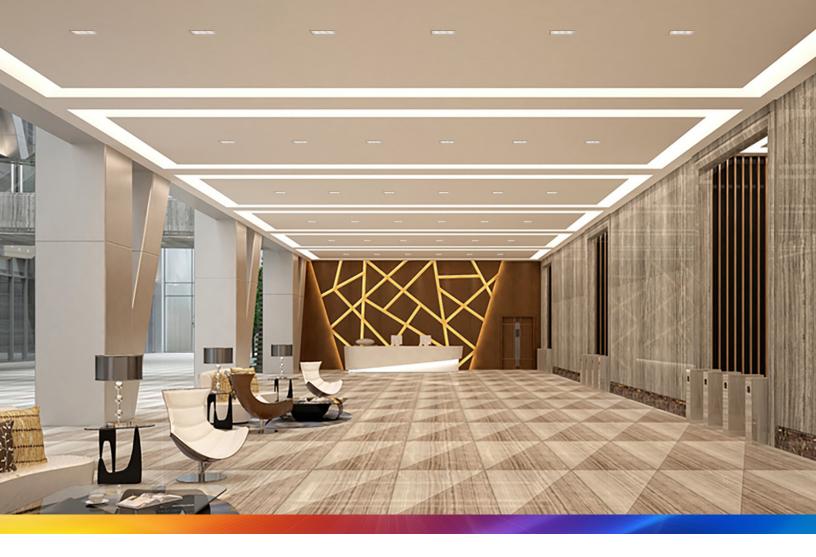

## Design, innovation, specification—the whole bit

You've spent months perfecting your design, making upgrades, maintaining superior service, being there to help, never missing a beat.

We have too.

Now specifiers and designers have the recessed linear downlights they've been missing in 3-cell, 6-cell, 9-cell and 12-cell configurations—Cubebits®.

Get one of the best cut-off downlights on the market. Deliver a quiet, glare-free ceiling with comfortable lighting that's easy on the eyes and easy to install.

Bring the focus on the space below with performance and style.