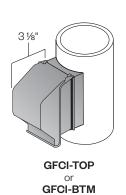

## **GFCI**

The 20 amp, 125 volt, ground fault circuit interrupter duplex receptacles are mounted to the top or bottom of the pole. The receptacles shall have a cast aluminum UL listed cover. The GFCI has a cover that is suitable for wet locations while in use. The receptacle and cover shall mount to an outlet opening, in the post shaft or base, with a gasket and stainless steel screws. Finish will match pole.