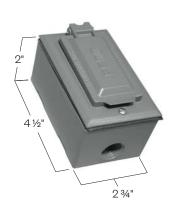

## **GFCI**

The 20 amp, 125 volt, ground fault circuit interrupter duplex receptacles are mounted to the top or bottom of the pole. The receptacles shall have a cast aluminum UL listed cover. The GFCI has a cover that is suitable for wet locations while in use. The receptacle and cover shall mount to an outlet opening, in the post shaft or base, with a gasket and stainless steel screws. Finish will match pole.