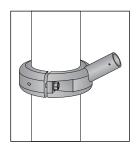

## FPH-4 or FPH-5

Extruded aluminum holder for 1" OD flag poles.

The flag pole holder is set at 45° angle and welded to a field rotatable and height adjustable collar. Available for 4" OD and 5" OD non-tapered pole.