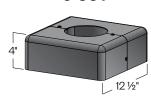

ck polycarbonate housing. See Accessory orientation guide to specify location.



## FPH-4 or FPH-5

Extruded aluminum holder for 1" OD flag poles.

The flag pole holder is set at 45° angle and welded to a field rotatable and height adjustable collar. Available for 4" OD and 5" OD non-tapered pole.



## **GFCI**

The 20 amp, 125 volt, ground fault circuit interrupter duplex receptacles are mounted to the top or bottom of the pole. The receptacles shall have a cast aluminum UL listed cover. The GFCI has a cover that is suitable for wet locations while in use. The receptacle and cover shall mount to an outlet opening, in the post shaft or base, with a gasket and stainless steel screws. Finish will match pole.





## **Two Piece Cover** Fabricated from stamped and formed aluminum. 4-COV