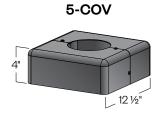

lack polycarbonate housing. See Accessory orientation guide to specify location.



## FPH-4 or FPH-5

Extruded aluminum holder for 1" OD flag poles.

The flag pole holder is set at 45° angle and welded to a field rotatable and height adjustable collar. Available for 4" OD and 5" OD non-tapered pole.



## **GFCI**

The 20 amp, 125 volt, ground fault circuit interrupter duplex receptacles are mounted to the top or bottom of the pole. The receptacles shall have a cast aluminum UL listed cover. The GFCI has a cover that is suitable for wet locations while in use. The receptacle and cover shall mount to an outlet opening, in the post shaft or base, with a gasket and stainless steel screws. Finish will match pole.





## **Two Piece Cover** Fabricated from stamped and formed aluminum. 4-COV