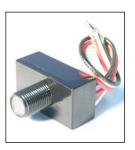

U2.6.19

**PCL** (120v only) **PCL-MULTI** (208v thru 277v) Dusk to dawn button type photocell for automatic switching of luminaires. Black polycarbonate housing. See Accessory orientation guide to specify location.