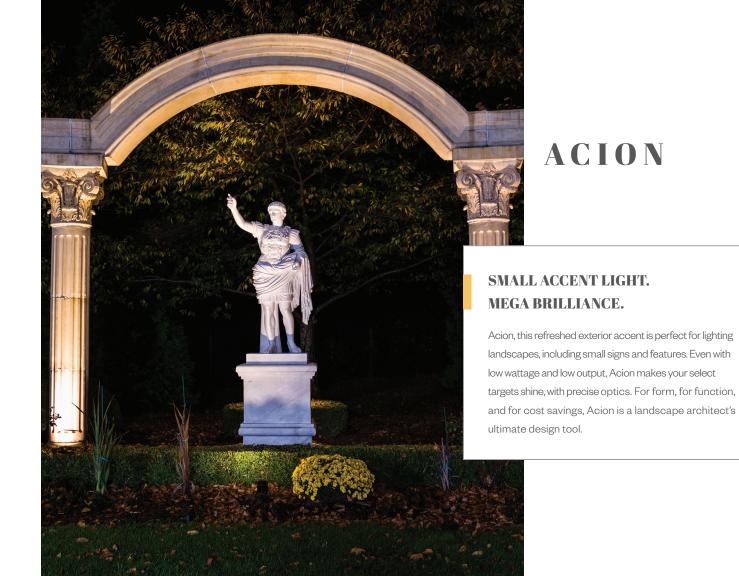

Acion Small





## **Application: Exterior Accent Lighting**

## **Acion Small**

IP67 sealed optical and integral driver chamber

ETL listed, suitable for wet locations

Wattage: 10

**Delivered Lumens:** Up to 710

**Color Temp:** 2700K, 3000K, 3500K

Dimming: ELV (120V only)

**Beam Spreads:** 10°, 15°, 30°, 40°, 60°

Finish: Satin Black, Classic Bronze, Green, Custom

Mounting Options: Ground Stake, Ground Spike, JBox, JMount

## **Acion Large**

IP67 sealed optical and integral driver chamber

ETL listed, suitable for wet locations

Wattage: 17

Delivered Lumens: Up to 1,360

**Color Temp:** 2700K, 3000K, 3500K

**Dimming:** ELV (120V only)

**Beam Spreads:** 10°, 15°, 30°, 40°, 60°

Finish: Satin Black, Classic Bronze, Green, Custom

**Mounting Options:** Ground Stake, Ground Spike, JBox, JMount