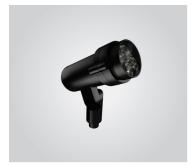

Acion Small

## **Acion Small**

IP67 sealed optical and integral driver chamber

ETL listed, suitable for wet locations

Wattage: 10

**Delivered Lumens:** Up to 710

**Color Temp:** 2700K, 3000K, 3500K

Dimming: ELV (120V only)

**Beam Spreads:** 10°, 15°, 30°, 40°, 60°

Finish: Satin Black, Classic Bronze, Green, Custom

Mounting Options: Ground Stake, Ground Spike, JBox, JMount