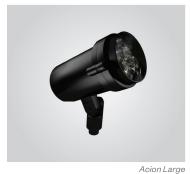

## **Acion Large**

IP67 sealed optical and integral driver chamber

ETL listed, suitable for wet locations

Wattage: 17

Delivered Lumens: Up to 1,360

**Color Temp:** 2700K, 3000K, 3500K

**Dimming:** ELV (120V only)

**Beam Spreads:** 10°, 15°, 30°, 40°, 60°

Finish: Satin Black, Classic Bronze, Green, Custom

**Mounting Options:** Ground Stake, Ground Spike, JBox, JMount

For most updated performance and ordering information visit us at amerlux.com.