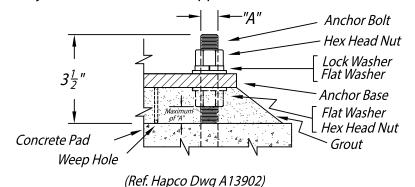

### Bolt Projection for Double Nut Application: 3 1/2"

Note:

Maximum Dimension Between Bottom of Leveling Nut and Top of Concrete Pad Is One Anchor Bolt Dia.

973.882.5010 • Fax: 973.882.2605 • www.amerlux.com