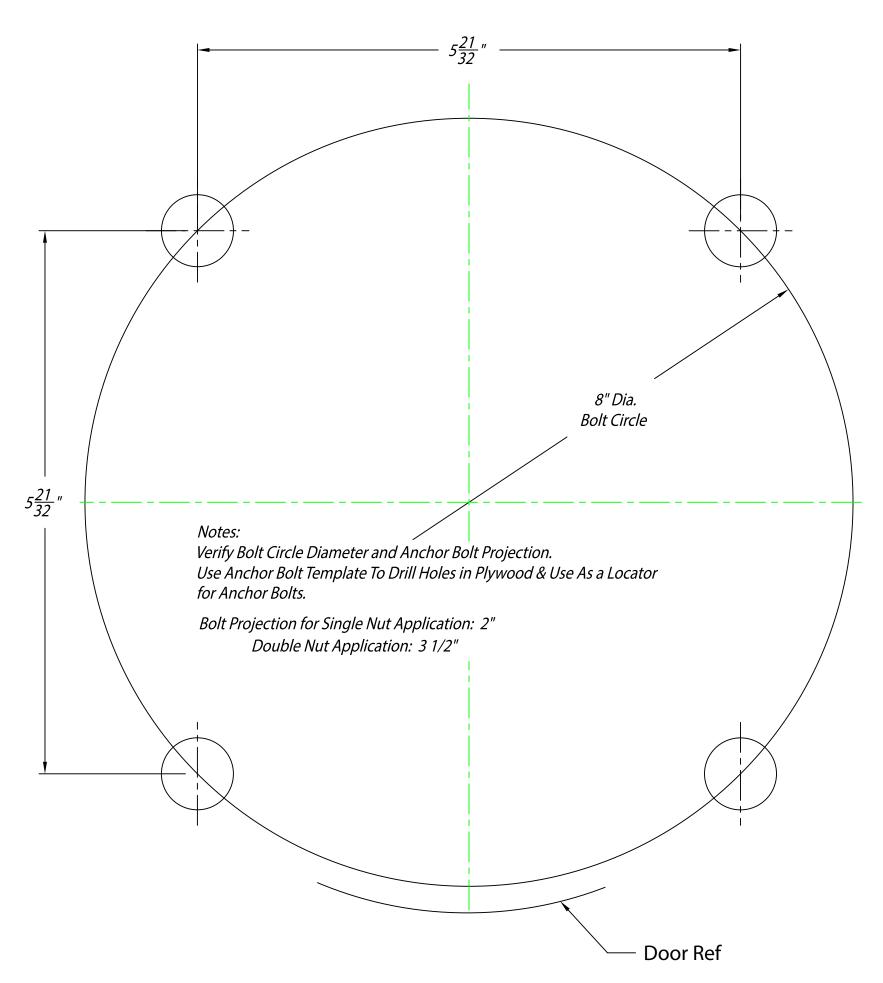

### PLEASE VERIFY MEASUREMENTS AFTER PRINTING.

This page is designed to be Printed at 100%.

Do not "Fit to Page" or reduce the size.

The measurements shown should be physically checked after printing before using as a mounting template

#### Bob Projection for Single Nut Application: 2"

### Bolt Projection for Double Nut Application: 3 1/2"

Note:

Maximum Dimension Between Bottom of Leveling Nut and Top of Concrete Pad Is One Anchor Bolt Dia.

973.882.5010 • Fax: 973.882.2605 • www.amerlux.com