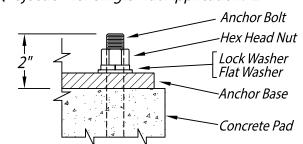

### 4" EXT POLES

**APRT4** 

**APRS4** 

APFS4

# PHILADELPH A 14

**AP9202** 

**AP9203** 

**AP9204** 

**AP9205** 

## **AUSTIN**

**AP2602** 

**AP2603** 

**AP2604** 



### PLEASE VERIFY MEASUREMENTS AFTER PRINTING.

This page is designed to be Printed at 100%.

Do not "Fit to Page" or reduce the size.

The measurements shown should be physically checked after printing before using as a mounting template

#### Bob Projection for Single Nut Application: 2"



### Bolt Projection for Double Nut Application: 3 1/2"



Note:

Maximum Dimension Between Bottom of Leveling Nut and Top of Concrete Pad Is One Anchor Bolt Dia.

973.882.5010 • Fax: 973.882.2605 • www.amerlux.com

<sub>..</sub> amerlu