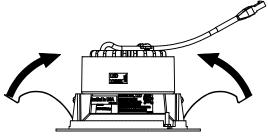

# INSTRUCTION **SHEET**



# **ESSENZA TRIM INSTALLATION (TRIMMED AND TRIMLESS)**

689-0577

PAGE 1 OF 1

WARNING - RISK OF FIRE AND ELECTRICAL SHOCK. FIXTURE MUST BE INSTALLED BY A QUALIFIED ELECTRICIAN ONLY. FIXTURE IS INTENDED FOR INSTALLATION IN ACCORDANCE WITH THE NATIONAL ELECTRICAL CODE, LOCAL AND FEDERAL SPECIFICATIONS. DISCONNECT POWER AT ELECTRICAL PANEL BEFORE SERVICING. RETAIN THESE INSTRUCTIONS FOR MAINTENANCE REFERENCE.



# 1. MAKE ELECTRICAL CONNECTION



#### 2. SPRING CLIPS



COMPRESS AND HOLD 2X SPRING CLIPS





INTO CEILING CUTOUT

**SPRING CLIP** 

**FEATURES** 

**NOTE:** FOR **ROUND TRIMLESS STYLES** ENSURE SPRING CLIPS ARE ALIGNED BETWEEN FEATURES

# 4. TILT ADJUSTMENT



# 5. ROTATION ADJUSTMENT



Amerlux, 178 Bauer Drive, Oakland, N.J. 07436, T: 973-882-5010, F: 973-882-2604 www.amerlux.com