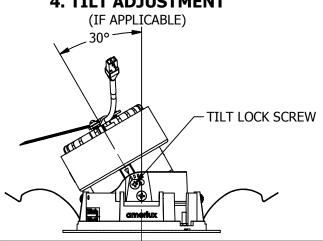

# INSTRUCTION **SHEET**



# **ESSENZA TRIM INSTALLATION (TRIMMED AND TRIMLESS)**

689-0577

PAGE 1 OF 1

WARNING - RISK OF FIRE AND ELECTRICAL SHOCK. FIXTURE MUST BE INSTALLED BY A QUALIFIED ELECTRICIAN ONLY. FIXTURE IS INTENDED FOR INSTALLATION IN ACCORDANCE WITH THE NATIONAL ELECTRICAL CODE, LOCAL AND FEDERAL SPECIFICATIONS. DISCONNECT POWER AT ELECTRICAL PANEL BEFORE SERVICING. RETAIN THESE INSTRUCTIONS FOR MAINTENANCE REFERENCE.



# 1. MAKE ELECTRICAL CONNECTION



#### 2. SPRING CLIPS



COMPRESS AND HOLD 2X SPRING CLIPS





INTO CEILING CUTOUT

**SPRING CLIP** 

**FEATURES** 

**NOTE:** FOR **ROUND TRIMLESS STYLES** ENSURE SPRING CLIPS ARE ALIGNED BETWEEN FEATURES

# 4. TILT ADJUSTMENT



# 5. ROTATION ADJUSTMENT



Amerlux, 178 Bauer Drive, Oakland, N.J. 07436, T: 973-882-5010, F: 973-882-2604 www.amerlux.com