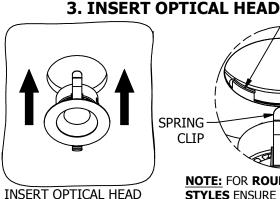

#### 2. SPRING CLIPS

COMPRESS AND HOLD 2X SPRING CLIPS

INTO CEILING CUTOUT

**SPRING CLIP** 

**FEATURES** 

**NOTE:** FOR **ROUND TRIMLESS STYLES** ENSURE SPRING CLIPS ARE ALIGNED BETWEEN FEATURES