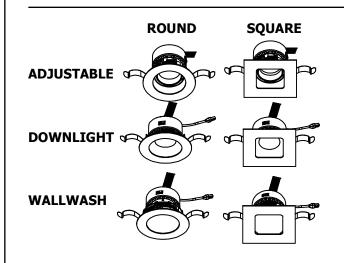

#### 2. SPRING CLIPS

COMPRESS AND HOLD 2X SPRING CLIPS

INTO CEILING CUTOUT

**SPRING CLIP** 

**FEATURES** 

**NOTE:** FOR **ROUND TRIMLESS STYLES** ENSURE SPRING CLIPS ARE ALIGNED BETWEEN FEATURES