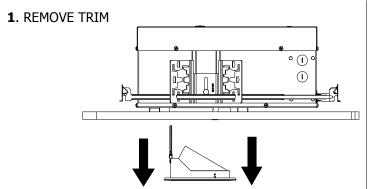

## 4 INSTALL TRIM

COMPESS TORSION SPRING AND LOCATE SPRING IN BRACKET THEN INSERT TRIM INTO HOUSING.