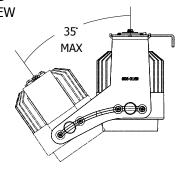

# **6** ADJUST TILT

- 1. LOOSEN THUMB SCREW
- 2. ADJUST OPTICAL HEAD
- 3. TIGHTEN THUMB SCREW

Amerlux, 178 Bauer Drive, Oakland, N.J. 07436, T: 973-882-5010, F: 973-882-2604 www.amerlux.com