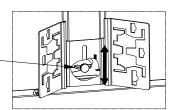

# **3** ADJUST FIXTURE

WING NUT ON INSIDE OF HOUSING

#### **VERTICAL ADJUSTMENT**

LOOSEN WING NUT, ADJUST HEIGHT THEN TIGHTEN WING NUT.