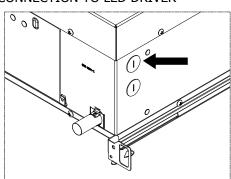

# 5 MAKE ELECTICAL CONNECTION

REMOVE ELECTRICAL KNOCKOUT AND MAKE CONNECTION TO LED DRIVER