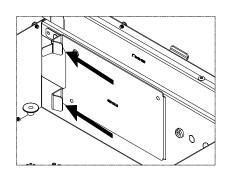

#### JUNCTION BOX ACCESS

**DRIVER DOOR ACCESS**REMOVE TRIM AND MOVE OPTICAL HEAD AWAY FROM BALLAST PLATE
FIRMLY PULL ON TABS AND SWING BALLAST PLATE AWAY

**EXTERNAL ACCESS**PULL DOWN TAB AND DOOR AS SHOWN