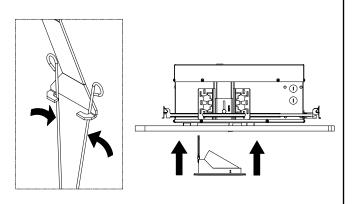

# **3** ADJUST FIXTURE

WING NUT ON INSIDE OF HOUSING

#### **VERTICAL ADJUSTMENT**

LOOSEN WING NUT, ADJUST HEIGHT THEN TIGHTEN WING NUT.

#### **HORIZONTAL ADJUSTMENT**

SPREAD HANGER BARS AND MOUNT TO T-BAR OR WOOD WITH HARDWARE SUPPLIED BY OTHERS.