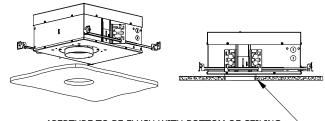

## **2** LOCATE FIXTURE

APERTURE TO BE FLUSH WITH BOTTOM OF CEILING

# **3** ADJUST FIXTURE

WING NUT ON INSIDE OF HOUSING