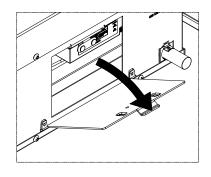

#### JUNCTION BOX ACCESS

**DRIVER DOOR ACCESS**REMOVE TRIM AND MOVE OPTICAL HEAD AWAY FROM BALLAST PLATE
FIRMLY PULL ON TABS AND SWING BALLAST PLATE AWAY

**EXTERNAL ACCESS**PULL DOWN TAB AND DOOR AS SHOWN