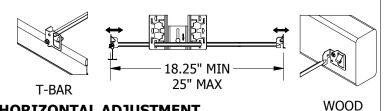

#### **HORIZONTAL ADJUSTMENT**

SPREAD HANGER BARS AND MOUNT TO T-BAR OR WOOD WITH HARDWARE SUPPLIED BY OTHERS.