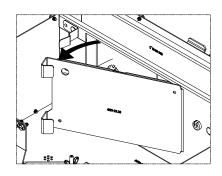

#### JUNCTION BOX ACCESS

**DRIVER DOOR ACCESS**REMOVE TRIM AND MOVE OPTICAL HEAD AWAY FROM BALLAST PLATE
FIRMLY PULL ON TABS AND SWING BALLAST PLATE AWAY

**EXTERNAL ACCESS**PULL DOWN TAB AND DOOR AS SHOWN