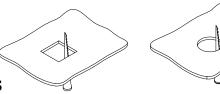

#### 1 CUT HOLE IN CEILING

**DIMENSIONS** 

E4.75RA ROUND: Ø5.375" E4.75SA SQUARE: 5.375 X 5.375"

## **2** LOCATE FIXTURE

APERTURE TO BE FLUSH WITH BOTTOM OF CEILING