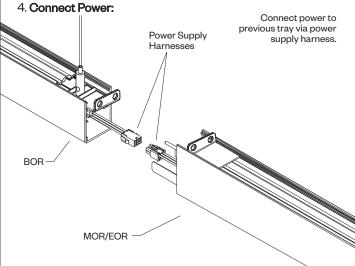

, LOCAL AND FEDERAL SPECIFICATIONS. DISCONNECT POWER AT ELECTRICAL PANEL BEFORE SERVICING.

#### RETAIN THESE INSTRUCTIONS FOR MAINTENANCE REFERENCE.

#### **Pre-installation Note:**

Supplied by others: 4" octagonal junction boxes Supplied by Amerlux: canopies, suspension cables

#### Suspension points:



#### Refer to general contractor/electrician layout for proper location of mounting points/locations for junction boxes.

 Install junction box(es) - The junction box should be regressed as shown to make sure that the canopy cover sits flush with the ceiling when install is finished.



#### 2. Individual and Beginning of Run (BOR) Install:





#### INSTALLATION INSTRUCTIONS

## LINEA 1.5" INDIRECT

LED

Cable Mounted Individual Fixture or Continuous Row Mounted

689-0515 pg 2 of 2





### 5. Align & join:





#### 7. Reflector removal (only required to access driver):

WARNING: Electrostatic and polarity sensitive device. Use caution while handling and wiring.

1.) LED Fixture:

Consult Ameriux for LED maintenance.

2.) LED Replacement:

For LED board replacement reference 689-0500 Instruction Sheet.

3.) Driver Maintenance:

Drivers are located on tray beneath reflectors, secured by (2) #8 pal nuts per driver. Remove the reflector mounting screws to access. Only remove the first screw at each end of reflector. For driver replacement, please specify: Manufacturer, Model No. and Current Setting (\_\_\_\_ mA). See 710-0134 Wiring Schematic for more details.

Ameriux reserves the right to change details that do not affect overall function and performance.