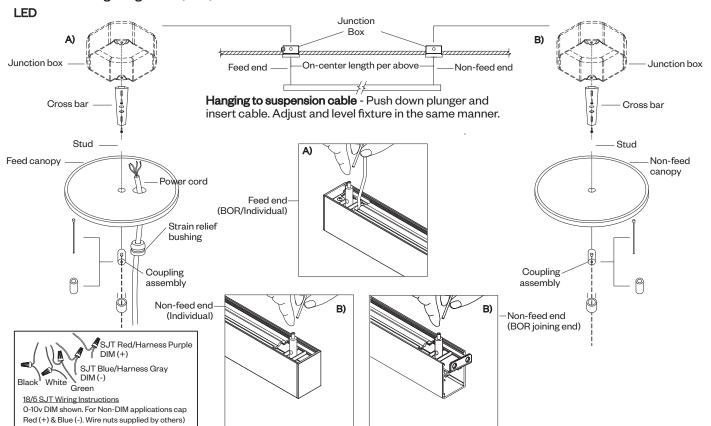

CK. FIXTURE MUST BE INSTALLED BY A QUALIFIED ELECTRICIAN ONLY. FIXTURE IS INTENDED FOR INSTALLATION IN ACCORDANCE WITH THE NATIONAL ELECTRICAL CODE, LOCAL AND FEDERAL SPECIFICATIONS. DISCONNECT POWER AT ELECTRICAL PANEL BEFORE SERVICING.

#### RETAIN THESE INSTRUCTIONS FOR MAINTENANCE REFERENCE.

#### **Pre-installation Note:**

Supplied by others: 4" octagonal junction boxes Supplied by Amerlux: canopies, suspension cables

#### Suspension points:



#### Refer to general contractor/electrician layout for proper location of mounting points/locations for junction boxes.

 Install junction box(es) - The junction box should be regressed as shown to make sure that the canopy cover sits flush with the ceiling when install is finished.



#### 2. Individual and Beginning of Run (BOR) Install:





#### INSTALLATION INSTRUCTIONS

## LINEA 1.5" INDIRECT

LED

Cable Mounted Individual Fixture or Continuous Row Mounted

689-0515 pg 2 of 2





### 5. Align & join:





#### 7. Reflector removal (only required to access driver):

WARNING: Electrostatic and polarity sensitive device. Use caution while handling and wiring.

1.) LED Fixture:

Consult Ameriux for LED maintenance.

2.) LED Replacement:

For LED board replacement reference 689-0500 Instruction Sheet.

3.) Driver Maintenance:

Drivers are located on tray beneath reflectors, secured by (2) #8 pal nuts per driver. Remove the reflector mounting screws to access. Only remove the first screw at each end of reflector. For driver replacement, please specify: Manufacturer, Model No. and Current Setting (\_\_\_\_ mA). See 710-0134 W