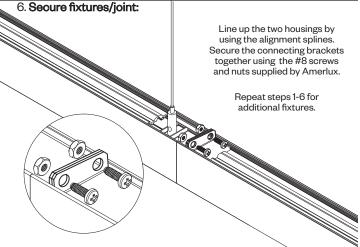

ICATIONS. DISCONNECT POWER AT ELECTRICAL PANEL BEFORE SERVICING.

#### RETAIN THESE INSTRUCTIONS FOR MAINTENANCE REFERENCE.

#### **Pre-installation Note:**

Supplied by others: 4" octagonal junction boxes Supplied by Amerlux: canopies, suspension cables

#### Suspension points:



#### Refer to general contractor/electrician layout for proper location of mounting points/locations for junction boxes.

 Install junction box(es) - The junction box should be regressed as shown to make sure that the canopy cover sits flush with the ceiling when install is finished.



#### 2. Individual and Beginning of Run (BOR) Install:





#### INSTALLATION INSTRUCTIONS

## LINEA 1.5" INDIRECT

LED

Cable Mounted Individual Fixture or Continuous Row Mounted

689-0515 pg 2 of 2





### 5. Align & join:





#### 7. Reflector removal (only required to access driver):

WARNING: Electrostatic and polarity sensitive device. Use caution while handling and wiring.

1.) LED Fixture:

Consult Ameriux for LED maintenance.

2.) LED Replacement:

For LED board replacement reference 689-0500 Instruction Sheet.

3.) Driver Maintenance:

Drivers are located on tray beneath reflectors, secured by (2) #8 pal nuts per driver. Remove the reflector mounting screws to access. Only remove the first screw at each end of reflector. For driver replacement, please specify: Manufacturer, Model No. and Current Setting (\_\_\_\_ mA). See 710-0134 Wiring Schematic for more details.

Ameriux reserves the right to change details that do not affect overall function and performance.