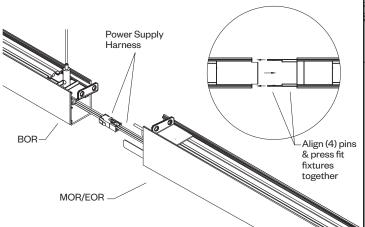

IFICATIONS. DISCONNECT POWER AT ELECTRICAL PANEL BEFORE SERVICING.

#### RETAIN THESE INSTRUCTIONS FOR MAINTENANCE REFERENCE.

#### **Pre-installation Note:**

Supplied by others: 4" octagonal junction boxes Supplied by Amerlux: canopies, suspension cables

#### Suspension points:



#### Refer to general contractor/electrician layout for proper location of mounting points/locations for junction boxes.

 Install junction box(es) - The junction box should be regressed as shown to make sure that the canopy cover sits flush with the ceiling when install is finished.



#### 2. Individual and Beginning of Run (BOR) Install:





#### INSTALLATION INSTRUCTIONS

## LINEA 1.5" INDIRECT

LED

Cable Mounted Individual Fixture or Continuous Row Mounted

689-0515 pg 2 of 2





### 5. Align & join:





#### 7. Reflector removal (only required to access driver):

WARNING: Electrostatic and polarity sensitive device. Use caution while handling and wiring.

1.) LED Fixture:

Consult Ameriux for LED maintenance.

2.) LED Replacement:

For LED board replacement reference 689-0500 Instruction Sheet.

3.) Driver Maintenance:

Drivers are located on tray beneath reflectors, secured by (2) #8 pal nuts per driver. Remove the reflector mounting screws to access. Only remove the first screw at each end of reflector. For driver replacement, please specify: Manufacturer, Model No. and Current Setting (\_\_\_\_ mA). See 710-0134 Wiring Schematic for more details.

Ameriux reserves the right to change details that do not affect overall function and performance.