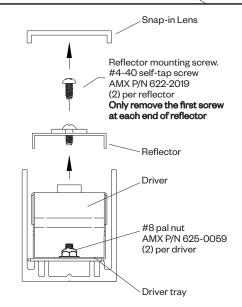

#### 7. Reflector removal (only required to access driver):

WARNING: Electrostatic and polarity sensitive device. Use caution while handling and wiring.

1.) LED Fixture:

Consult Ameriux for LED maintenance.

2.) LED Replacement:

For LED board replacement reference 689-0500 Instruction Sheet.

3.) Driver Maintenance:

Drivers are located on tray beneath reflectors, secured by (2) #8 pal nuts per driver. Remove the reflector mounting screws to access. Only remove the first screw at each end of reflector. For driver replacement, please specify: Manufacturer, Model No. and Current Setting (\_\_\_\_ mA). See 710-0134 Wiring Schematic for more details.