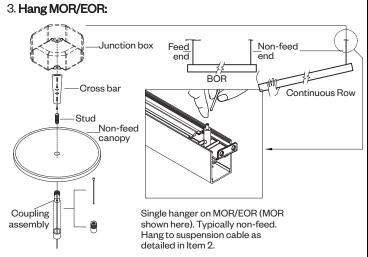

DE, LOCAL AND FEDERAL SPECIFICATIONS. DISCONNECT POWER AT ELECTRICAL PANEL BEFORE SERVICING.

#### RETAIN THESE INSTRUCTIONS FOR MAINTENANCE REFERENCE.

#### **Pre-installation Note:**

Supplied by others: 4" octagonal junction boxes Supplied by Amerlux: canopies, suspension cables

#### Suspension points:



#### Refer to general contractor/electrician layout for proper location of mounting points/locations for junction boxes.

 Install junction box(es) - The junction box should be regressed as shown to make sure that the canopy cover sits flush with the ceiling when install is finished.



#### 2. Individual and Beginning of Run (BOR) Install:





#### INSTALLATION INSTRUCTIONS

## LINEA 1.5" INDIRECT

LED

Cable Mounted Individual Fixture or Continuous Row Mounted

689-0515 pg 2 of 2





### 5. Align & join:





#### 7. Reflector removal (only required to access driver):

WARNING: Electrostatic and polarity sensitive device. Use caution while handling and wiring.

1.) LED Fixture:

Consult Ameriux for LED maintenance.

2.) LED Replacement:

For LED board replacement reference 689-0500 Instruction Sheet.

3.) Driver Maintenance:

Drivers are located on tray beneath reflectors, secured by (2) #8 pal nuts per driver. Remove the reflector mounting screws to access. Only remove the first screw at each end of reflector. For driver replacement, please specify: Manufacturer, Model No. and Current Setting (\_\_\_\_ mA). See 710-0134 Wiring Schematic for more details.

Ameriux reserves the right to change details that do not affect overall function and performance.