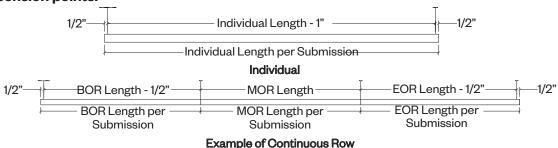

#### INSTALLATION INSTRUCTIONS

# LINEA 1.5" INDIRECT

LED

Cable Mounted Individual Fixture or Continuous Row Mounted

689-0515 pg1 of 2

WARNING: RISK OF FIRE AND ELECTRICAL SHOCK. FIXTURE MUST BE INSTALLED BY A QUALIFIED ELECTRICIAN ONLY. FIXTURE IS INTENDED FOR INSTALLATION IN ACCORDANCE WITH THE NATIONAL ELECTRICAL CODE, LOCAL AND FEDERAL SPECIFICATIONS. DISCONNECT POWER AT ELECTRICAL PANEL BEFORE SERVICING.

#### RETAIN THESE INSTRUCTIONS FOR MAINTENANCE REFERENCE.

#### **Pre-installation Note:**

Supplied by others: 4" octagonal junction boxes Supplied by Amerlux: canopies, suspension cables

#### Suspension points:



#### Refer to general contractor/electrician layout for proper location of mounting points/locations for junction boxes.

 Install junction box(es) - The junction box should be regressed as shown to make sure that the canopy cover sits flush with the ceiling when install is finished.



#### 2. Individual and Beginning of Run (BOR) Install:





#### INSTALLATION INSTRUCTIONS

## LINEA 1.5" INDIRECT

LED

Cable Mounted Individual Fixture or Continuous Row Mounted

689-0515 pg 2 of 2





### 5. Align & join:





#### 7. Reflector removal (only required to access driver):

WARNING: Electrostatic and polarity sensitive device. Use caution while handling and wiring.

1.) LED Fixture:

Consult Ameriux for LED maintenance.

2.) LED Replacement:

For LED board replacement reference 689-0500 I