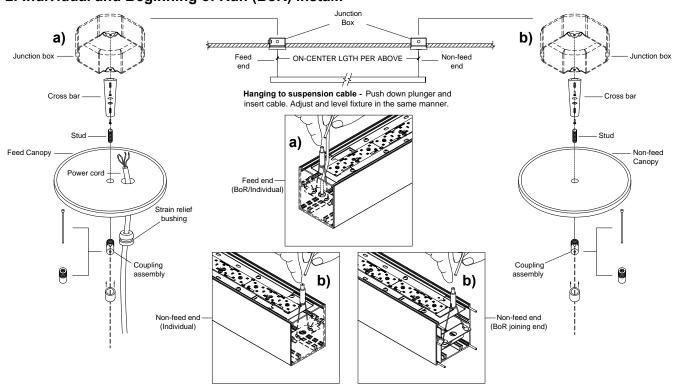

### **Pre-installation Note:**

Supplied by others: - 4" octagonal junction boxes

Supplied by Amerlux: - canopies

- suspension cable

Suspension points for fixtures are:

Refer to general contractor/ electrician layout for proper location of mounting points/ locations for junction boxes.

1. Install junction box(es) - The junction box should be regressed as shown to make sure that the canopy cover sits flush with the ceiling when install is finished.

2. Individual and Beginning of Run (BoR) Install:

# **Pre-installation Note:**

Supplied by others: - 4" octagonal junction boxes

Supplied by Amerlux: - canopies

- suspension cable

Suspension points for fixtures are:

Refer to general contractor/ electrician layout for proper location of mounting points/ locations for junction boxes.

 Install junction box(es) - The junction box should be regressed as shown to make sure that the canopy cover sits flush with the ceiling when install is finished.

2. Individual and Beginning of Run (BoR) Install: