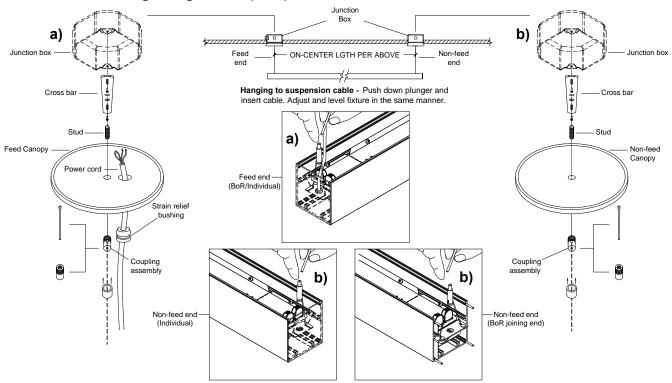

1. Install junction box(es) - The junction box should be regressed as shown to make sure that the canopy cover sits flush with the ceiling when install is finished.

2. Individual and Beginning of Run (BoR) Install:

 Install junction box(es) - The junction box should be regressed as shown to make sure that the canopy cover sits flush with the ceiling when install is finished.

2. Individual and Beginning of Run (BoR) Install: