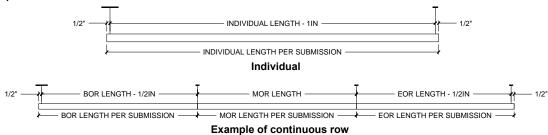

### **Pre-installation Note:**

Supplied by others: - 4" octagonal junction boxes

Supplied by Amerlux: - canopies

- suspension cable

Suspension points for fixtures are:

Refer to general contractor/ electrician layout for proper location of mounting points/ locations for junction boxes.

# **Pre-installation Note:**

Supplied by others: - 4" octagonal junction boxes

Supplied by Amerlux: - canopies

- suspension cable

Suspension points for fixtures are:

Refer to general contractor/ electrician layout for proper location of mounting points/ locations for junction boxes.