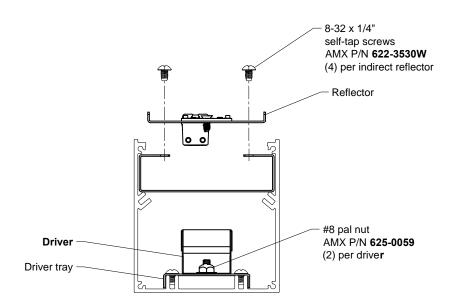

# 7. Reflector removal (only required to access driver)

WARNING: Electrostatic and polarity sensitive device. Use caution while handling and wiring.

#### 3.) Driver maintenance:

Drivers are located on tray beneath indirect reflectors, (1) driver per tray, secured by (2) #8 pal nuts. Remove the reflector mounting screws to access. For programmable driver replacement please specify: Manufacturer, Model No. and Current Setting ( \_\_\_\_ mA). For drivers with external resistors, keep driver resistor value during driver maintenance or replacement.