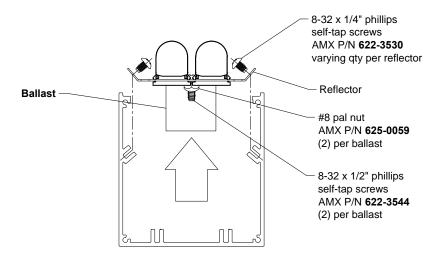

# 1.) Install correct lamps.

See relamping label on reflector for the correct wattage.

#### 2.) Ballast maintenance.

Ballasts are secured to underside of reflector with (2) 8-32 screws & (2) #8 pal nuts. Remove reflector screws as shown below to access.

www.amerlux.com

ADAPT. ABILITY.™

INSTALLATION INSTRUCTIONS
SHEET #: 689-0385 She