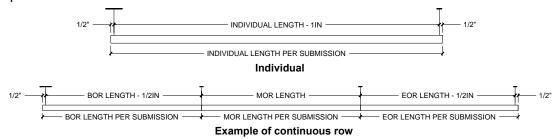

1. Install junction box(es) - The junction box should be regressed as shown to make sure that the canopy cover sits flush with the ceiling when install is finished.

2. Individual and Beginning of Run (BoR) Install:

 Install junction box(es) - The junction box should be regressed as shown to make sure that the canopy cover sits flush with the ceiling when install is finished.

2. Individual and Beginning of Run (BoR) Install: