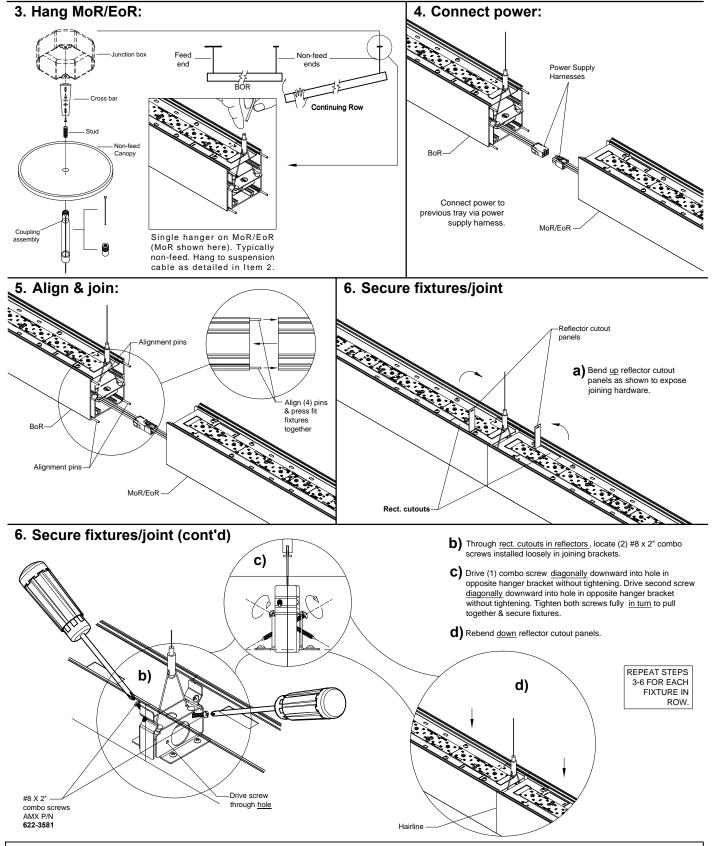

1. Install junction box(es) - The junction box should be regressed as shown to make sure that the canopy cover sits flush with the ceiling when install is finished.

2. Individual and Beginning of Run (BoR) Install:

 Install junction box(es) - The junction box should be regressed as shown to make sure that the canopy cover sits flush with the ceiling when install is finished.

2. Individual and Beginning of Run (BoR) Install: