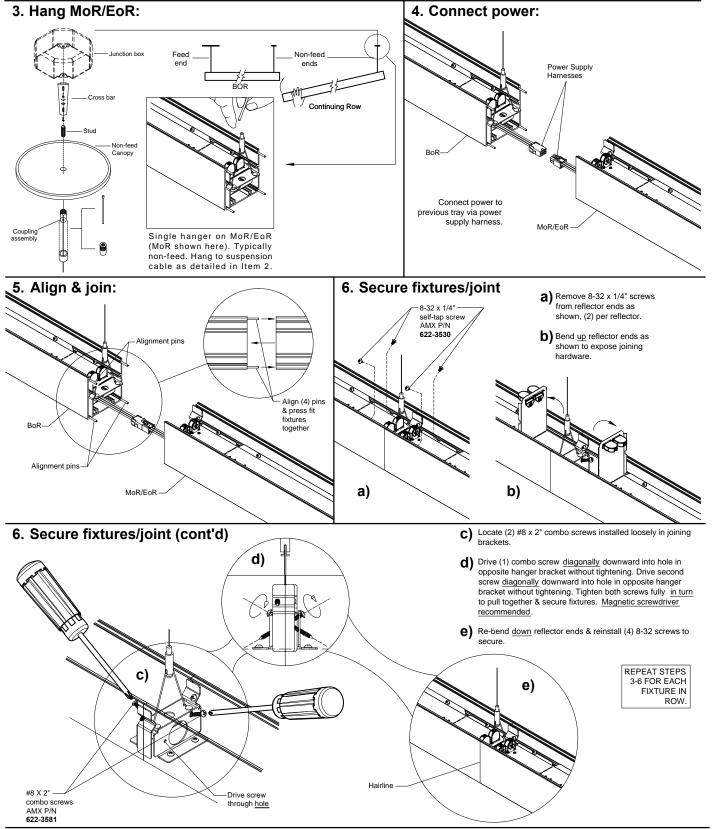

#### 2.) Ballast maintenance.

Ballasts are secured to underside of reflector with (2) 8-32 screws & (2) #8 pal nuts. Remove reflector screws as shown below to access.

www.amerlux.com

ADAPT. ABILITY.™

INSTALLATION INSTRUCTIONS
SHEET #: 689-0385 She

#### 3.) Driver maintenance:

Drivers are located on tray beneath indirect reflectors, (1) driver per tray, secured by (2) #8 pal nuts. Remove the reflector mounting screws to access. For programmable driver replacement please specify: Manufacturer, Model No. and Current Setting ( \_\_\_\_ mA). For drivers with external resistors, keep driver resistor value during driver maintenance or replacement.