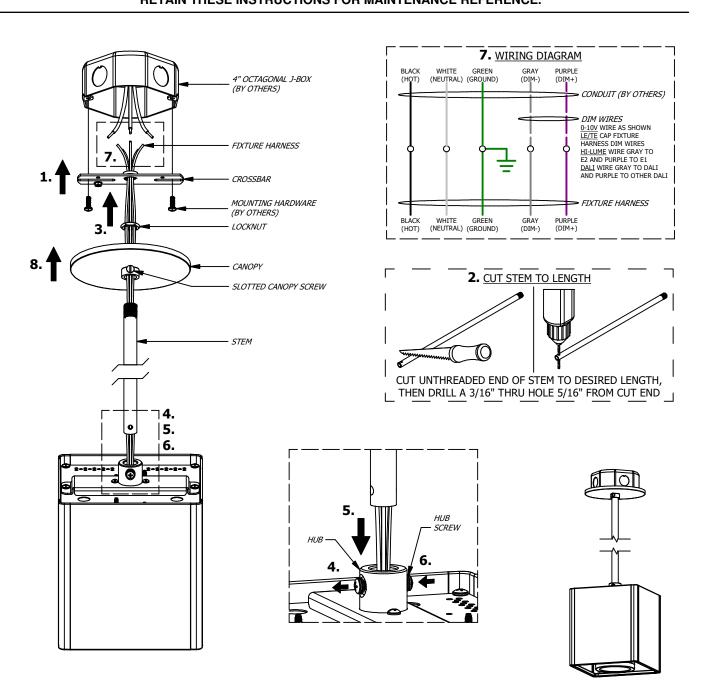

RETAIN THESE INSTRUCTIONS FOR MAINTENANCE REFERENCE.

1. MOUNT KIT CROSSBAR TO J-BOX WITH HARDWARE (BY OTHERS), 2. IF NECESSARY, CUT STEM TO LENGTH, 3. THREAD STEM INTO CROSSBAR AND SECURE WITH LOCKNUT, 4. LOOSEN (DON'T REMOVE) HUB SCREWS (x2), 5. FEED HARNESS THROUGH STEM AND INSERT STEM INTO HUB, 6. TIGHTEN HUB SCREWS, 7. WIRE ACCORDING TO LOCAL AND NATIONAL CODE, THEN 8. SLIDE CANOPY UP STEM AND LOCK IN POSITION BY TIGHTENING SLOTTED CANOPY SCREW.