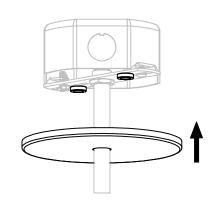

#### **7** SECURE CANOPY

RAISE CANOPY TO MAGNETIC CROSSBAR

Amerlux, 178 Bauer Drive, Oakland, N.J. 07436, T: 973-882-5010, F: 973-882-2604 www.amerlux.com