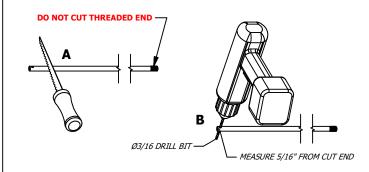

#### 2 CUT STEM TO LENGTH\*

IF NECESSARY, CUT END WITH THRU HOLE TO DESIRED LENGTH, THEN DRILL A Ø3/16" THRU HOLE 5/16" FROM END