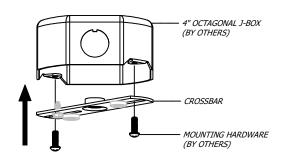

## INSTRUCTION SHEET



# ROOK 350 ROUND/SQUARE RIGID STEM INSTALLATION

689-0622

PAGE 1 OF 1

WARNING - RISK OF FIRE AND ELECTRICAL SHOCK. FIXTURE MUST BE INSTALLED BY A QUALIFIED ELECTRICIAN ONLY. FIXTURE IS INTENDED FOR INSTALLATION IN ACCORDANCE WITH THE NATIONAL ELECTRICAL CODE, LOCAL AND FEDERAL SPECIFICATIONS. DISCONNECT POWER AT ELECTRICAL PANEL BEFORE SERVICING.

RETAIN THESE INSTRUCTIONS FOR MAINTENANCE REFERENCE.

#### 1 MOUNT CROSSBAR



MOUNT KIT CROSSBAR TO J-BOX WITH HARDWARE (BY OTHERS)

#### 2 CUT STEM TO LENGTH\*



IF NECESSARY, CUT END WITH THRU HOLE TO DESIRED LENGTH, THEN DRILL A Ø3/16" THRU HOLE 5/16" FROM END

#### **3** ATTACH FIXTURE TO STEM



FEED FIXTURE HARNESS THROUGH STEM, ALIGN STEM HOLES TO (2x) HUB SCREWS, THEN TIGHTEN SCREWS

#### 4 ATTACH STEM TO CROSSBAR



SLIP CANOPY ONTO STEM, THREAD NUT ONTO STEM, FEED HARNESS THROUGH CROSSBAR, THREAD STEM INTO CROSSBAR, THEN TIGHTEN NUT

#### **5** WIRE



WIRE ACCORDING TO LOCAL AND NATIONAL CODE. CUT AND STRIP AS NEEDED. CAP UNUSED WIRES.

### **6** <u>ALIGN HOUSING</u>\*



IF FIXTURE HAS WALL WASH TRIM AND/OR SQUARE HOUSING, ALIGN HOUSING BY HOLDING STEM THEN ROTATING HOUSING

#### **7** SECURE CANOPY



RAISE CANOPY TO MAGNETIC CROSSBAR

Amerlux, 178 B