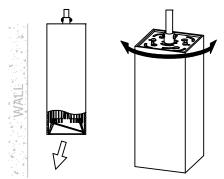

### **6** <u>ALIGN HOUSING</u>\*

IF FIXTURE HAS WALL WASH TRIM AND/OR SQUARE HOUSING, ALIGN HOUSING BY HOLDING STEM THEN ROTATING HOUSING