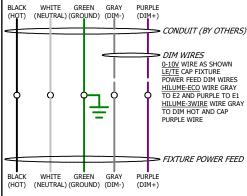

#### **5** WIRE

WIRE ACCORDING TO LOCAL AND NATIONAL CODE. CUT AND STRIP AS NEEDED. CAP UNUSED WIRES.