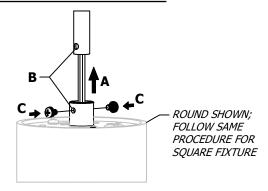

#### **3** ATTACH FIXTURE TO STEM

FEED FIXTURE HARNESS THROUGH STEM, ALIGN STEM HOLES TO (2x) HUB SCREWS, THEN TIGHTEN SCREWS

### **6** <u>ALIGN HOUSING</u>\*

IF FIXTURE HAS WALL WASH TRIM AND/OR SQUARE HOUSING, ALIGN HOUSING BY HOLDING STEM THEN ROTATING HOUSING