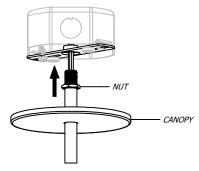

#### 4 ATTACH STEM TO CROSSBAR

SLIP CANOPY ONTO STEM, THREAD NUT ONTO STEM, FEED HARNESS THROUGH CROSSBAR, THREAD STEM INTO CROSSBAR, THEN TIGHTEN NUT

#### **7** SECURE CANOPY

RAISE CANOPY TO MAGNETIC CROSSBAR

Amerlux, 178 Bauer Drive, Oakland, N.J. 07436, T: 973-882-5010, F: 973-882-2604 www.amerlux.com