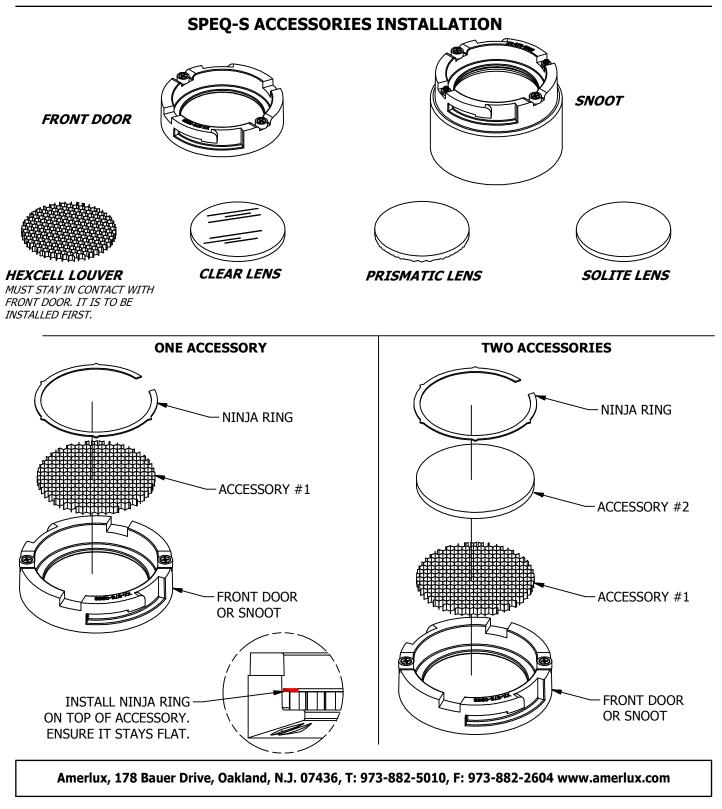

INSTRUCTION SHEET

689-0747

#### SPEQ-S, SPEQ-M, SPEQ-L ACCESSORIES INSTALLATION

PAGE 1 OF 3

WARNING - RISK OF FIRE AND ELECTRICAL SHOCK. FIXTURE MUST BE INSTALLED BY A QUALIFIED ELECTRICIAN ONLY. FIXTURE IS INTENDED FOR INSTALLATION IN ACCORDANCE WITH THE NATIONAL ELECTRICAL CODE, LOCAL AND FEDERAL SPECIFICATIONS. DISCONNECT POWER AT ELECTRICAL PANEL BEFORE SERVICING. RETAIN THESE INSTRUCTIONS FOR MAINTENANCE REFERENCE.