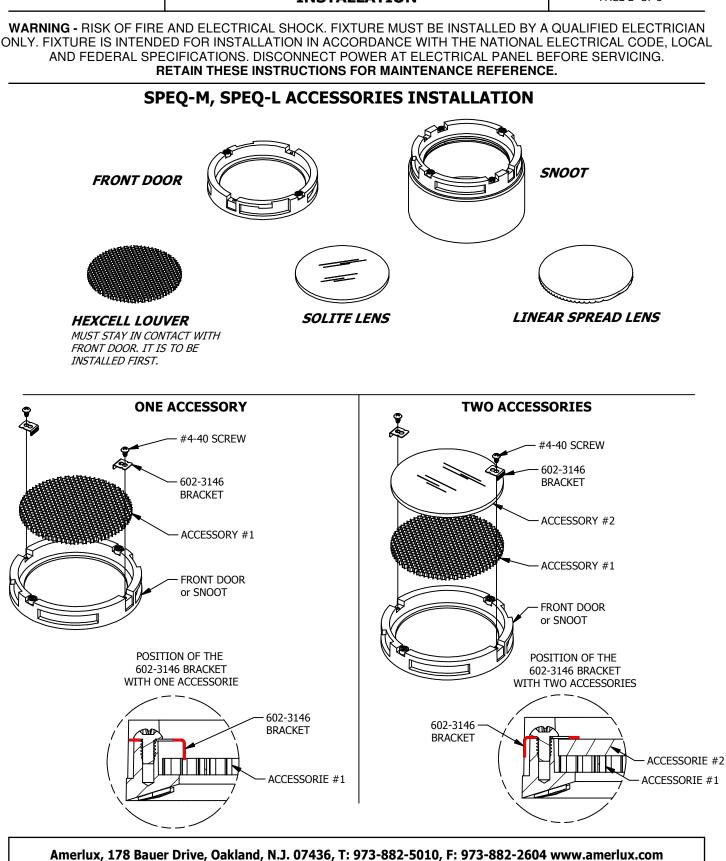

# amerlux

689-0747

### SPEQ-S, SPEQ-M, SPEQ-L ACCESSORIES INSTALLATION

PAGE 2 OF 3

DATE

INSTRUCTION SHEET