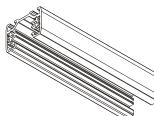

#### CONSTRUCTION:

Architectural grade, extruded aluminum housing

Milled grounding bar provides continuous ground contact

Continuously crimped conductor ensures mechanical strength and electrical reliability Black, white or grey

#### ELECTRICAL

1 circuit, 220-240v 20 amps

**ORDERING INFORMATION:** 

I-GB41

Amerlux reserves the right to change details that do not affect overall function and performance.

| TRACK                                                       | Finish | COMPONENTS (ORDERED SEPARAT                                                                                                                                                                                                               | ELY)                               |
|-------------------------------------------------------------|--------|-------------------------------------------------------------------------------------------------------------------------------------------------------------------------------------------------------------------------------------------|------------------------------------|
| Model                                                       |        | Model                                                                                                                                                                                                                                     | Finish                             |
| I-GB2100 (1000MM)<br>I-GB2200 (2000MM)<br>I-GB2300 (3000MM) |        | I-GB11 - end feed<br>I-GB12 - mirror end feed<br>I-GB14 - middle/center feed<br>I-GB21 - linear/straight coupler<br>I-GB34 - L connector, adj polarity<br>I-GB38 - X connector<br>I-GB40 - T connector, adj polarity<br>I-GB41 - dead end | 1 - grey<br>2 - black<br>3 - white |