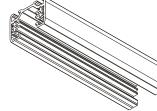

#### ELECTRICAL

1 circuit, 220-240v 20 amps

**ORDERING INFORMATION:** 

I-GB41

Amerlux reserves the right to change details that do not affect overall function and performance.

| TRACK                                                       | Finish | COMPONENTS (ORDERED SEPARAT                                                                                                                                                                                                               | ELY)                               |
|-------------------------------------------------------------|--------|-------------------------------------------------------------------------------------------------------------------------------------------------------------------------------------------------------------------------------------------|------------------------------------|
| Model                                                       |        | Model                                                                                                                                                                                                                                     | Finish                             |
| I-GB2100 (1000MM)<br>I-GB2200 (2000MM)<br>I-GB2300 (3000MM) |        | I-GB11 - end feed<br>I-GB12 - mirror end feed<br>I-GB14 - middle/center feed<br>I-GB21 - linear/straight coupler<br>I-GB34 - L connector, adj polarity<br>I-GB38 - X connector<br>I-GB40 - T connector, adj polarity<br>I-GB41 - dead end | 1 - grey<br>2 - black<br>3 - white |