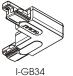

#### ELECTRICAL

1 circuit, 220-240v 20 amps

**ORDERING INFORMATION:** 

I-GB41

Amerlux reserves the right to change details that do not affect overall function and performance.

| TRACK                                                       | Finish | COMPONENTS (ORDERED SEPARAT                                                                                                                                                                                                               | ELY)                               |
|-------------------------------------------------------------|--------|-------------------------------------------------------------------------------------------------------------------------------------------------------------------------------------------------------------------------------------------|------------------------------------|
| Model                                                       |        | Model                                                                                                                                                                                                                                     | Finish                             |
| I-GB2100 (1000MM)<br>I-GB2200 (2000MM)<br>I-GB2300 (3000MM) |        | I-GB11 - end feed<br>I-GB12 - mirror end feed<br>I-GB14 - middle/center feed<br>I-GB21 - linear/straight coupler<br>I-GB34 - L connector, adj polarity<br>I-GB38 - X connector<br>I-GB40 - T connector, adj polarity<br>I-GB41 - dead end | 1 - grey<br>2 - black<br>3 - white |