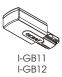

#### ELECTRICAL

1 circuit, 220-240v 20 amps

**ORDERING INFORMATION:** 

I-GB41

Amerlux reserves the right to change details that do not affect overall function and performance.

| TRACK                                                       | Finish | COMPONENTS (ORDERED SEPARAT                                                                                                                                                                                                               | ELY)                               |
|-------------------------------------------------------------|--------|-------------------------------------------------------------------------------------------------------------------------------------------------------------------------------------------------------------------------------------------|------------------------------------|
| Model                                                       |        | Model                                                                                                                                                                                                                                     | Finish                             |
| I-GB2100 (1000MM)<br>I-GB2200 (2000MM)<br>I-GB2300 (3000MM) |        | I-GB11 - end feed<br>I-GB12 - mirror end feed<br>I-GB14 - middle/center feed<br>I-GB21 - linear/straight coupler<br>I-GB34 - L connector, adj polarity<br>I-GB38 - X connector<br>I-GB40 - T connector, adj polarity<br>I-GB41 - dead end | 1 - grey<br>2 - black<br>3 - white |

Track Example: I-GB2100-3

Component Example: I-GB11-3

Cat #: