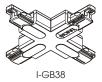

#### ELECTRICAL

1 circuit, 220-240v 20 amps

**ORDERING INFORMATION:** 

I-GB41

Amerlux reserves the right to change details that do not affect overall function and performance.

| TRACK                                                       | Finish | COMPONENTS (ORDERED SEPARAT                                                                                                                                                                                                               | ELY)                               |
|-------------------------------------------------------------|--------|-------------------------------------------------------------------------------------------------------------------------------------------------------------------------------------------------------------------------------------------|------------------------------------|
| Model                                                       |        | Model                                                                                                                                                                                                                                     | Finish                             |
| I-GB2100 (1000MM)<br>I-GB2200 (2000MM)<br>I-GB2300 (3000MM) |        | I-GB11 - end feed<br>I-GB12 - mirror end feed<br>I-GB14 - middle/center feed<br>I-GB21 - linear/straight coupler<br>I-GB34 - L connector, adj polarity<br>I-GB38 - X connector<br>I-GB40 - T connector, adj polarity<br>I-GB41 - dead end | 1 - grey<br>2 - black<br>3 - white |