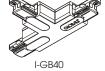

#### ELECTRICAL

1 circuit, 220-240v 20 amps

**ORDERING INFORMATION:** 

I-GB41

Amerlux reserves the right to change details that do not affect overall function and performance.

| TRACK                                                       | Finish | COMPONENTS (ORDERED SEPARAT                                                                                                                                                                                                               | ELY)                               |
|-------------------------------------------------------------|--------|-------------------------------------------------------------------------------------------------------------------------------------------------------------------------------------------------------------------------------------------|------------------------------------|
| Model                                                       |        | Model                                                                                                                                                                                                                                     | Finish                             |
| I-GB2100 (1000MM)<br>I-GB2200 (2000MM)<br>I-GB2300 (3000MM) |        | I-GB11 - end feed<br>I-GB12 - mirror end feed<br>I-GB14 - middle/center feed<br>I-GB21 - linear/straight coupler<br>I-GB34 - L connector, adj polarity<br>I-GB38 - X connector<br>I-GB40 - T connector, adj polarity<br>I-GB41 - dead end | 1 - grey<br>2 - black<br>3 - white |