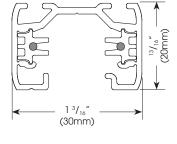

#### CONSTRUCTION:

Architectural grade, extruded aluminum housing

Milled grounding bar provides continuous ground contact

Continuously crimped conductor ensures mechanical strength and electrical reliability Black, white or grey

#### MOUNTING:

Surface mount only, max. 4' O.C. suspension points