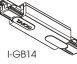

#### ELECTRICAL

1 circuit, 220-240v 20 amps

**ORDERING INFORMATION:** 

I-GB41

Amerlux reserves the right to change details that do not affect overall function and performance.

| TRACK                                                       | Finish | COMPONENTS (ORDERED SEPARAT                                                                                                                                                                                                               | ELY)                               |
|-------------------------------------------------------------|--------|-------------------------------------------------------------------------------------------------------------------------------------------------------------------------------------------------------------------------------------------|------------------------------------|
| Model                                                       |        | Model                                                                                                                                                                                                                                     | Finish                             |
| I-GB2100 (1000MM)<br>I-GB2200 (2000MM)<br>I-GB2300 (3000MM) |        | I-GB11 - end feed<br>I-GB12 - mirror end feed<br>I-GB14 - middle/center feed<br>I-GB21 - linear/straight coupler<br>I-GB34 - L connector, adj polarity<br>I-GB38 - X connector<br>I-GB40 - T connector, adj polarity<br>I-GB41 - dead end | 1 - grey<br>2 - black<br>3 - white |