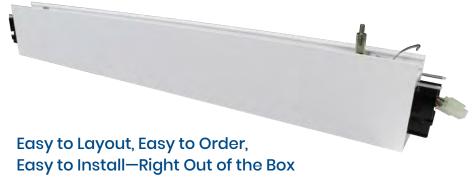

#### The Easiest Installation Ever

Installing linear lighting with *Quick*-Line flows like an ad jingle: **Link it, latch it, cap it**—and voila!

It's that easy.

Sold in standard-sized middle-of-run segments, *Quick*-Line pieces connect with simple latches and alignment pins assure the runs stay straight. When you finish the run, just slap the end caps on either side.

Quick-Line fixtures ship with the lenses and LED boards already installed, eliminating jobsite assembly. In fact, you never have to open Quick-Line fixtures for any part of the installation, making it the easiest-to-install linear lighting product on the market.

#### **Standard Sizing**

There are no made-to-measure headaches with *Quick*-Line. It's only sold as linkable middle-of-run pieces with separate end caps in standard lengths of 4-feet, 6-feet and 8-feet, simplifying your design and installation process.