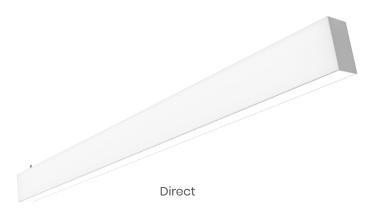

## ARCHITECTS/LIGHTING DESIGNERS

- Spec-grade performance
- Value pricing
- Three aperture size options: 1.5",
   2" and 4"
- Pendant and recessed options
- High-performance lens and patent-protected light block shields
- Ships within five business days
- All middle-of-run lengths, ensuring no jobsite issues with beginning-of-run and end-ofrun lengths

#### You'll Love Quick-Line

*Quick*-Line, a linear LED pendant and recessed fixture, offers:

- Three aperture sizes—1.5", 2" and 4"—with direct and direct/indirect combo light distribution options.
- A no-hassle installation process that goes like an ad jingle: Link it, latch it cap it—that's it! No more having to remove the LED board to wire or install.
- 4-, 6-, and 8-foot lengths, with sections that easily clip together for longer-than-standard-size runs.
- Super-fast shipping, out the door and offer to your jobsite within five days, which keeps your projects moving quickly.

- A polished, modern look that drives any design scenario seamlessly.
- Quality construction, built from spec-grade extruded aluminum, ensuring architecturally straight lines of light.
- A high light output of 730 lumens per foot and 105 lumens per watt, plus 3000K to 3500K.
- Industry-best light block shields that automatically adjust when lenses shrink, preventing any direct view of the LFD die.
- Easy maintenance thanks to the LED board being held in place with magnets, eliminating the need for tools when removing or replacing.