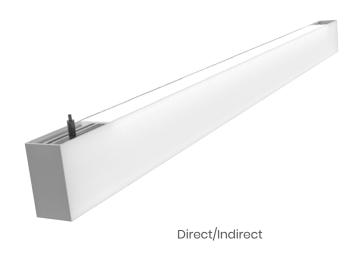

Outfitted with a high-performance lens and direct/indirect lighting distribution options, *Quick*-Line offers high quality, quick delivery and value pricing in a single linear lighting product—right off the shelf and off to your job site within five business days.

#### You'll Love Quick-Line

*Quick*-Line, a linear LED pendant and recessed fixture, offers:

- Three aperture sizes—1.5", 2" and 4"—with direct and direct/indirect combo light distribution options.
- A no-hassle installation process that goes like an ad jingle: Link it, latch it cap it—that's it! No more having to remove the LED board to wire or install.
- 4-, 6-, and 8-foot lengths, with sections that easily clip together for longer-than-standard-size runs.
- Super-fast shipping, out the door and offer to your jobsite within five days, which keeps your projects moving quickly.