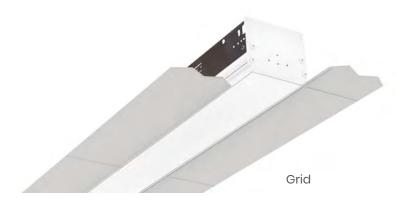

## ARCHITECTS/LIGHTING DESIGNERS

- Spec-grade performance
- Value pricing
- Three aperture size options: 1.5",
   2" and 4"
- Pendant and recessed options
- High-performance lens and patent-protected light block shields
- Ships within five business days
- All middle-of-run lengths, ensuring no jobsite issues with beginning-of-run and end-ofrun lengths

#### You'll Love Quick-Line

*Quick*-Line, a linear LED pendant and recessed fixture, offers:

- Three aperture sizes—1.5", 2" and 4"—with direct and direct/indirect combo light distribution options.
- A no-hassle installation process that goes like an ad jingle: Link it, latch it cap it—that's it! No more having to remove the LED board to wire or install.
- 4-, 6-, and 8-foot lengths, with sections that easily clip together for longer-than-standard-size runs.
- Super-fast shipping, out the door and offer to your jobsite within five days, which keeps your projects moving quickly.