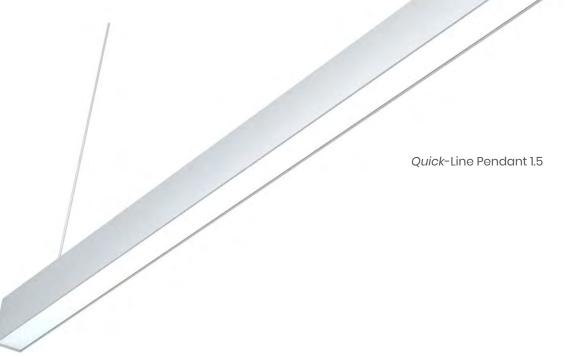

## ARCHITECTS/LIGHTING DESIGNERS

- Spec-grade performance
- Value pricing
- Three aperture size options: 1.5",
   2" and 4"
- Pendant and recessed options
- High-performance lens and patent-protected light block shields
- Ships within five business days
- All middle-of-run lengths, ensuring no jobsite issues with beginning-of-run and end-ofrun lengths

#### You'll Love Quick-Line

*Quick*-Line, a linear LED pendant and recessed fixture, offers:

- Three aperture sizes—1.5", 2" and 4"—with direct and direct/indirect combo light distribution options.
- A no-hassle installation process that goes like an ad jingle: Link it, latch it cap it—that's it! No more having to remove the LED board to wire or install.
- 4-, 6-, and 8-foot lengths, with sections that easily clip together for longer-than-standard-size runs.
- Super-fast shipping, out the door and offer to your jobsite within five days, which keeps your projects moving quickly.

- A polished, modern look that drives any design scenario seamlessly.
- Quality construction, built from spec-grade extruded aluminum, ensuring architecturally straight lines of light.
- A high light output of 730 lumens per foot and 105 lumens per watt, plus 3000K to 3500K.
- Industry-best light block shields that automatically adjust when lenses shrink, preventing any direct view of the LFD die.
- Easy maintenance thanks to the LED board being held in place with magnets, eliminating the need for tools when removing or replacing.