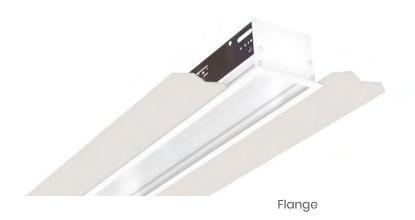

## ARCHITECTS/LIGHTING DESIGNERS

- Spec-grade performance
- Value pricing
- Three aperture size options: 1.5",
   2" and 4"
- Pendant and recessed options
- High-performance lens and patent-protected light block shields
- Ships within five business days
- All middle-of-run lengths, ensuring no jobsite issues with beginning-of-run and end-ofrun lengths

#### You'll Love Quick-Line

*Quick*-Line, a linear LED pendant and recessed fixture, offers:

- Three aperture sizes—1.5", 2" and 4"—with direct and direct/indirect combo light distribution options.
- A no-hassle installation process that goes like an ad jingle: Link it, latch it cap it—that's it! No more having to remove the LED board to wire or install.
- 4-, 6-, and 8-foot lengths, with sections that easily clip together for longer-than-standard-size runs.
- Super-fast shipping, out the door and offer to your jobsite within five days, which keeps your projects moving quickly.