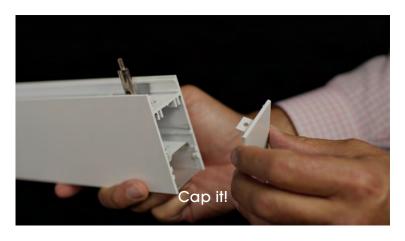

#### The Easiest Installation Ever

Installing linear lighting with *Quick*-Line flows like an ad jingle: **Link it, latch it, cap it**—and voila!

It's that easy.

Sold in standard-sized middle-of-run segments, *Quick*-Line pieces connect with simple latches and alignment pins assure the runs stay straight. When you finish the run, just slap the end caps on either side.

#### You'll Love Quick-Line

*Quick*-Line, a linear LED pendant and recessed fixture, offers:

- Three aperture sizes—1.5", 2" and 4"—with direct and direct/indirect combo light distribution options.
- A no-hassle installation process that goes like an ad jingle: Link it, latch it cap it—that's it! No more having to remove the LED board to wire or install.
- 4-, 6-, and 8-foot lengths, with sections that easily clip together for longer-than-standard-size runs.
- Super-fast shipping, out the door and offer to your jobsite within five days, which keeps your projects moving quickly.