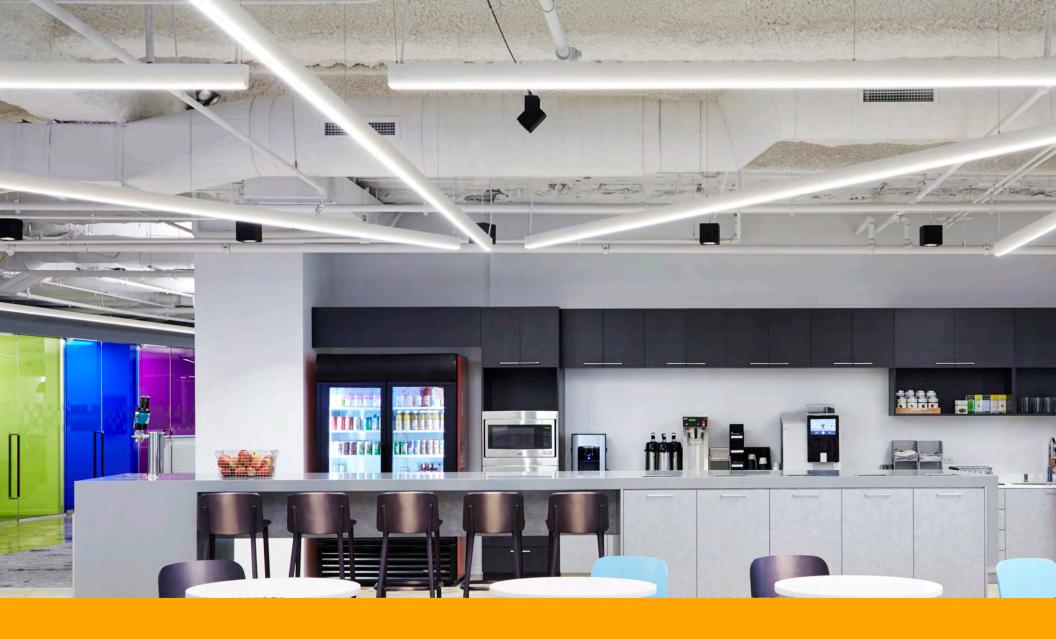

# **Quick-Line**High Quality. Lower Cost. Quick Delivery.

Game-changing linear and recessed LED fixtures for easy installation and beautiful ambient lighting for offices, classrooms, retail spaces and more

### *Quick*-Line: High Quality. Low Cost. Quick Delivery.

No Need to Remove the LED Board or Lens\*

Amerlux's *Quick*-Line is a pendant and recessed linear LED family that ensures tight budgets and quick-turnaround delivery timelines never get in the way of casting your project in its best, star-studded light.

Not anymore.

Now, there's a new option: Quick-Line.

From high-end commercial buildings to average-Joe office spaces, *Quick*-Line provides exceptional performance, easy installation, fast delivery and dynamic, turn-your-head styling that will make any application look like a million bucks—without you having to spend it.