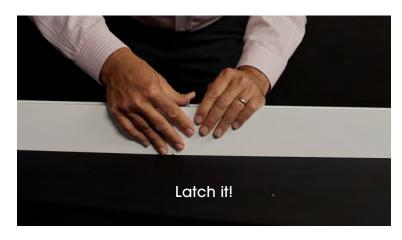

#### The Easiest Installation Ever

Installing linear lighting with *Quick*-Line flows like an ad jingle: **Link it, latch it, cap it**—and voila!

It's that easy.

Sold in standard-sized middle-of-run segments, *Quick*-Line pieces connect with simple latches and alignment pins assure the runs stay straight. When you finish the run, just slap the end caps on either side.

#### You'll Love Quick-Line

*Quick*-Line, a linear LED pendant and recessed fixture, offers:

- Three aperture sizes—1.5", 2" and 4"—with direct and direct/indirect combo light distribution options.
- A no-hassle installation process that goes like an ad jingle: Link it, latch it cap it—that's it! No more having to remove the LED board to wire or install.
- 4-, 6-, and 8-foot lengths, with sections that easily clip together for longer-than-standard-size runs.
- Super-fast shipping, out the door and offer to your jobsite within five days, which keeps your projects moving quickly.