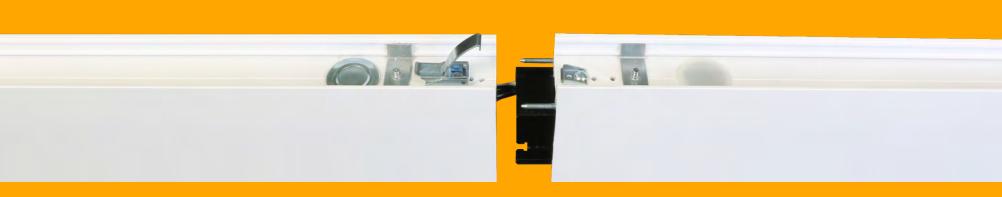

#### The Easiest Installation Ever

Installing linear lighting with *Quick*-Line flows like an ad jingle: **Link it, latch it, cap it**—and voila!

It's that easy.

Sold in standard-sized middle-of-run segments, *Quick*-Line pieces connect with simple latches and alignment pins assure the runs stay straight. When you finish the run, just slap the end caps on either side.

Quick-Line fixtures ship with the lenses and LED boards already installed, eliminating jobsite assembly. In fact, you never have to open Quick-Line fixtures for any part of the installation, making it the easiest-to-install linear lighting product on the market.

#### **Pre-Wired Fixtures**

Just as you never need to remove the LED board or lens to install, all sections are shipped pre-wired with your choice to control direct and indirect lighting separately, as well as emergency lighting circuits.

Each section in a run can accept power from the top or from the other sections in the run, granting great flexibility in designing and installing linear runs. With the internal wiring and LED elements preinstalled, you never need to open the fixture during installation.