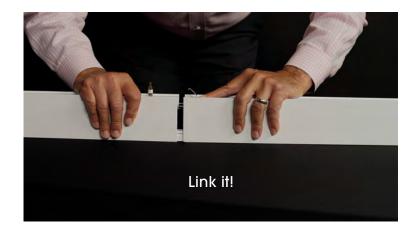

#### The Easiest Installation Ever

Installing linear lighting with *Quick*-Line flows like an ad jingle: **Link it, latch it, cap it**—and voila!

It's that easy.

Sold in standard-sized middle-of-run segments, *Quick*-Line pieces connect with simple latches and alignment pins assure the runs stay straight. When you finish the run, just slap the end caps on either side.

#### You'll Love Quick-Line

*Quick*-Line, a linear LED pendant and recessed fixture, offers:

- Three aperture sizes—1.5", 2" and 4"—with direct and direct/indirect combo light distribution options.
- A no-hassle installation process that goes like an ad jingle: Link it, latch it cap it—that's it! No more having to remove the LED board to wire or install.
- 4-, 6-, and 8-foot lengths, with sections that easily clip together for longer-than-standard-size runs.
- Super-fast shipping, out the door and offer to your jobsite within five days, which keeps your projects moving quickly.