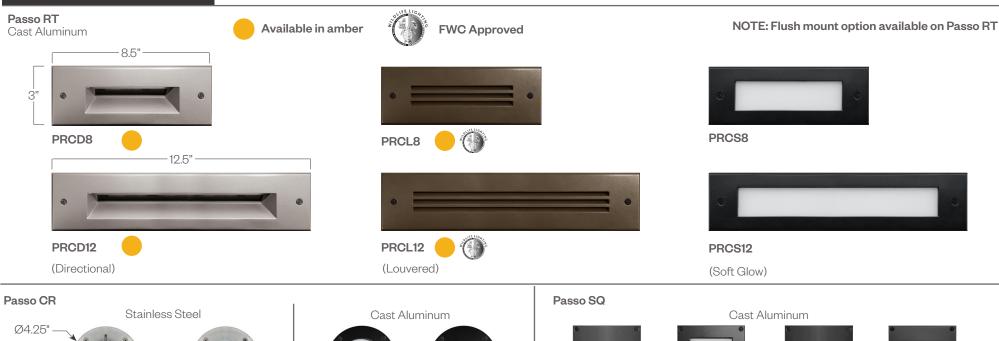

## **Passo Family of Products**

The Passo family of luminaires includes high quality, architecturally relevant fixtures in rectangular, square or round form factors. Suitable for use in both outdoor or indoor applications, all members of the Passo family feature an independently sealed optical chamber and fully potted driver. These features are especially beneficial in exterior applications as they help compensate for the challenges in getting a good seal between a pre-installed back box and the faceplate as well as those challenges in fully sealing the conduit system Each luminaire is available in a choice of three output levels to help tailor the desired illuminance to the project and a standard 0-10V dimmable driver allows even further flexibility. A wide variety of faceplate styles, materials and finishes make the Passo family a great choice for any project.