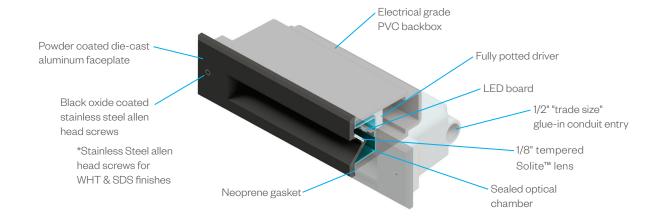

outdoor or indoor applications, all members of the Passo family feature an independently sealed optical chamber and fully potted driver. These features are especially beneficial in exterior applications as they help compensate for the challenges in getting a good seal between a pre-installed back box and the faceplate as well as those challenges in fully sealing the conduit system Each luminaire is available in a choice of three output levels to help tailor the desired illuminance to the project and a standard 0-10V dimmable driver allows even further flexibility. A wide variety of faceplate styles, materials and finishes make the Passo family a great choice for any project.



For composite retrofit models (PSLT), go to www.amerlux.com







(Prismatic)

## **Construction Details**