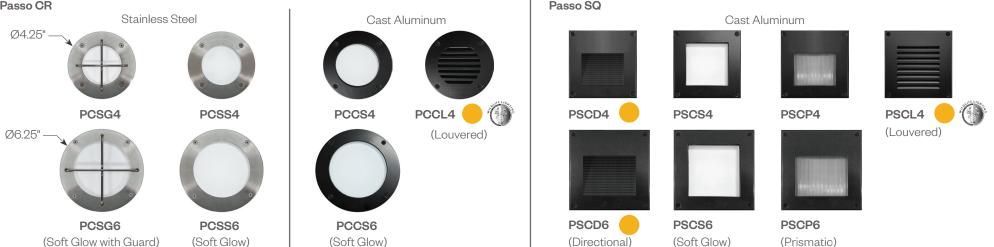

## **Passo Family of Products**

The Passo family of luminaires includes high quality, architecturally relevant fixtures in rectangular, square or round form factors. Suitable for use in both outdoor or indoor applications, all members of the Passo family feature an independently sealed optical chamber and fully potted driver. These features are especially beneficial in exterior applications as they help compensate for the challenges in getting a good seal between a pre-installed back box and the faceplate as well as those challenges in fully sealing the conduit system Each luminaire is available in a choice of three output levels to help tailor the desired illuminance to the project and a standard 0-10V dimmable driver allows even further flexibility. A wide variety of faceplate styles, materials and finishes make the Passo family a great choice for any project.

For composite retrofit models (PSLT), go to www.amerlux.com

(Prismatic)