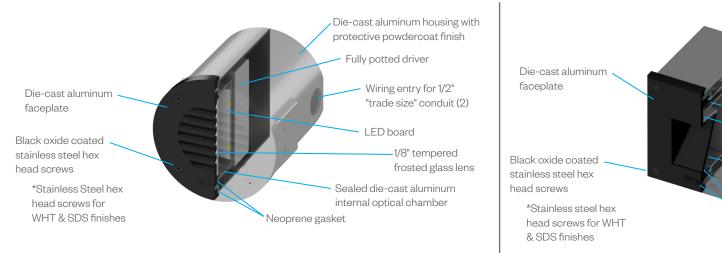

oth outdoor or indoor applications, all members of the Passo family feature an independently sealed optical chamber and fully potted driver. These features are especially beneficial in exterior applications as they help compensate for the challenges in getting a good seal between a pre-installed back box and the faceplate as well as those challenges in fully sealing the conduit system Each luminaire is available in a choice of three output levels to help tailor the desired illuminance to the project and a standard 0-10V dimmable driver allows even further flexibility. A wide variety of faceplate styles, materials and finishes make the Passo family a great choice for any project.



For composite retrofit models (PSLT), go to www.amerlux.com







(Prismatic)

## **Construction Details**