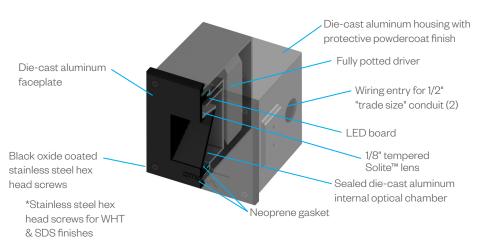

h outdoor or indoor applications, all members of the Passo family feature an independently sealed optical chamber and fully potted driver. These features are especially beneficial in exterior applications as they help compensate for the challenges in getting a good seal between a pre-installed back box and the faceplate as well as those challenges in fully sealing the conduit system Each luminaire is available in a choice of three output levels to help tailor the desired illuminance to the project and a standard 0-10V dimmable driver allows even further flexibility. A wide variety of faceplate styles, materials and finishes make the Passo family a great choice for any project.



For composite retrofit models (PSLT), go to www.amerlux.com







(Prismatic)

## **Construction Details**